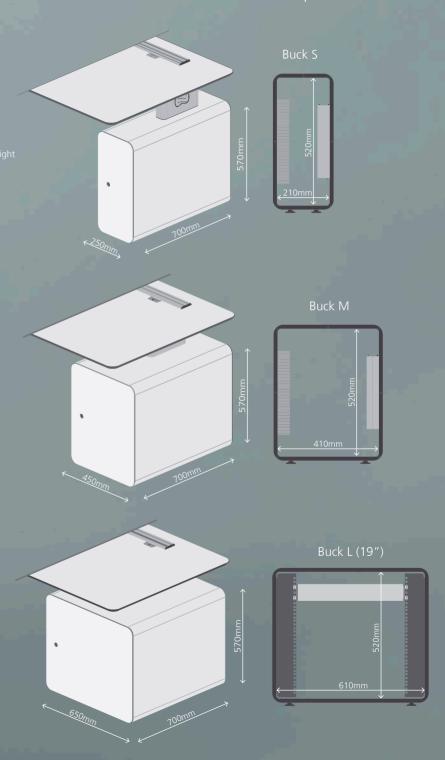

## Increase your capacity

Expand the capacity of installed equipment without changing the console structure by adding cabinets of differente sizes.

Cable Management Bridge

The entire cable management and connection system has been designed to maximize installation and maintenance tasks.

## Dimensions and technical features