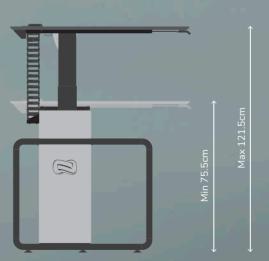

onnection system has been designed to maximize installation and maintenance tasks.

Protected, hidden and accessible to guarantee a unique operator experience.







## Outstanding robustness

The strength of the design, materials and manufacturing method of Advantis Air consolidate it as a control console prepared for the most demanding challenges.





# Improving people's health

Advantis Air is not only certified with the UNE-EN 527 standard on workplace ergonomics, but also provides an integral improvement in the operator's working position and, therefore, in his health and productivity.



More active and energetic



Higher productivity and concentration



More agile



Less stress











## Dimensions and technical features



## Beam internal distribution scheme:















The minimal expression of perfection