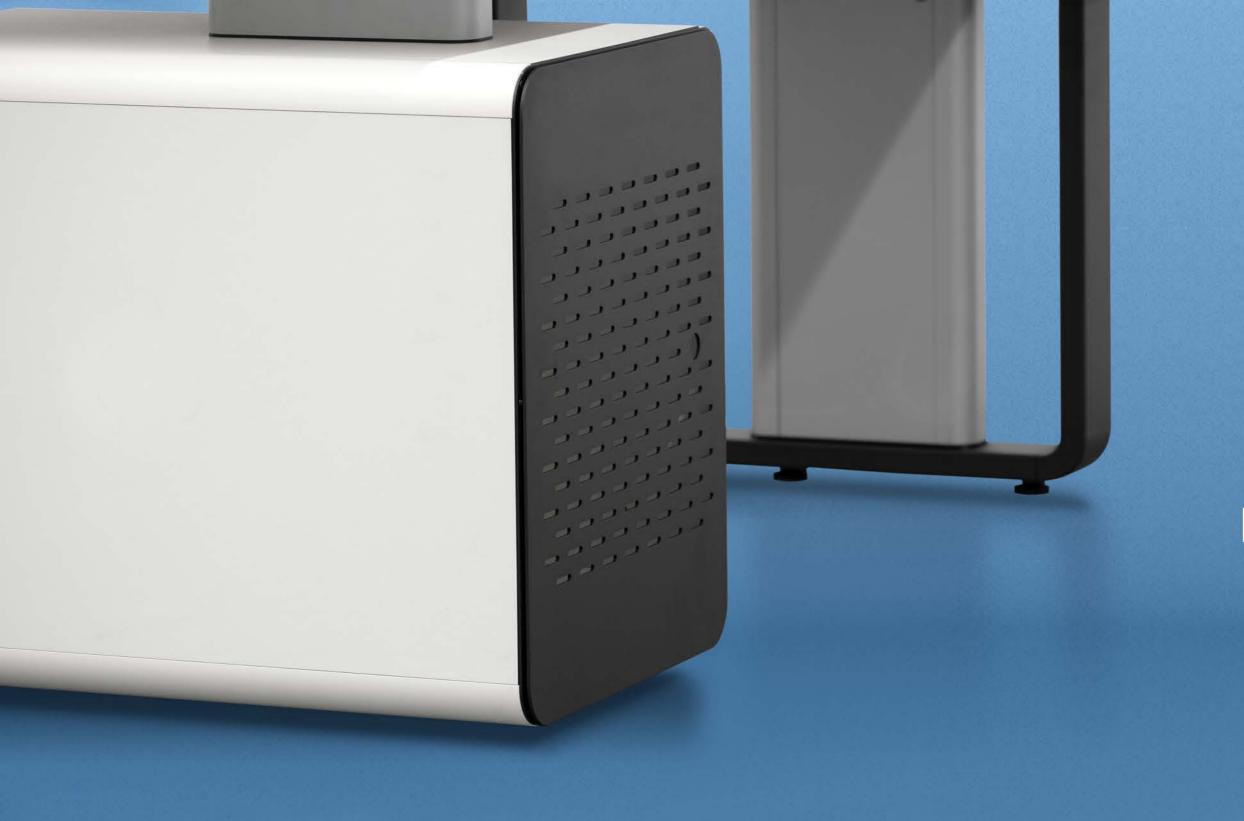

## Increase your capacity

Expand the capacity of installed equipment without changing the console structure by adding cabinets of differente sizes.

Cable Management Bridge

The entire cable management and connection system has been designed to maximize installation and maintenance tasks.

Protected, hidden and accessible to guarantee a unique operator experience.