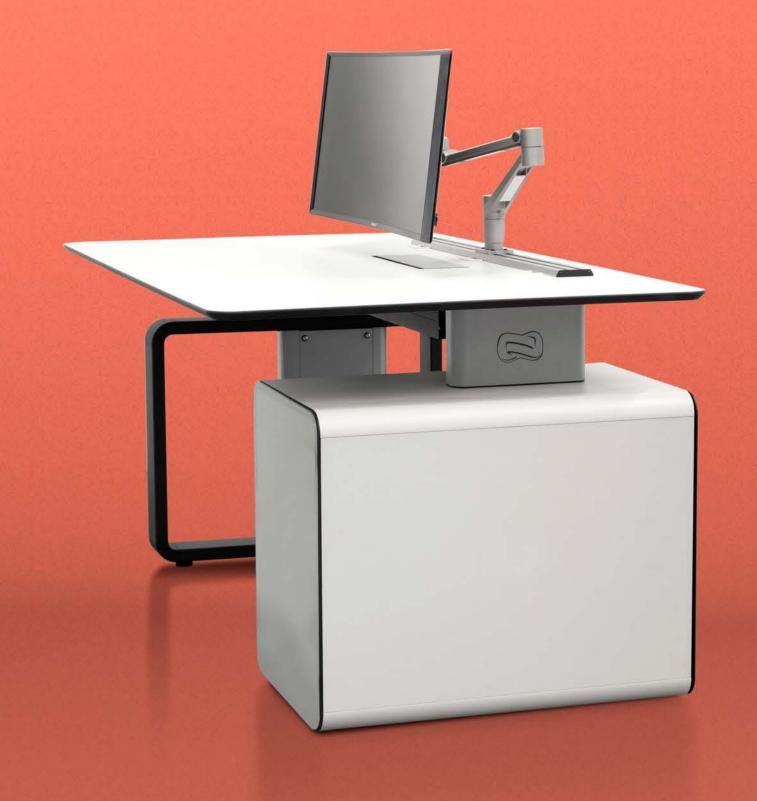

## Increase your capacity

Expand the capacity of installed equipment without changing the console structure by adding cabinets of differente sizes.

Cable Management Bridge

The entire cable management and connection system has been designed to maximize installation and maintenance tasks.

Protected, hidden and accessible to guarantee a unique operator experience.