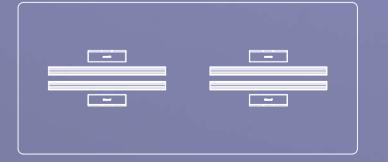

g cabinets of differente sizes.

Cable Management Bridge

The entire cable management and connection system has been designed to maximize installation and maintenance tasks.

Protected, hidden and accessible to guarantee a unique operator experience.







## Outstanding robustness

The strength of the design, materials and manufacturing method of Advantis Air consolidate it as a control console prepared for the most demanding challenges.





# Improving people's health

Advantis Air is not only certified with the UNE-EN 527 standard on workplace ergonomics, but also provides an integral improvement in the operator's working position and, therefore, in his health and productivity.



More active and energetic



Higher productivity and concentration



More agile



Less stress











## Dimensions and technical features



## Beam internal distribution scheme:















The minimal expression of perfection