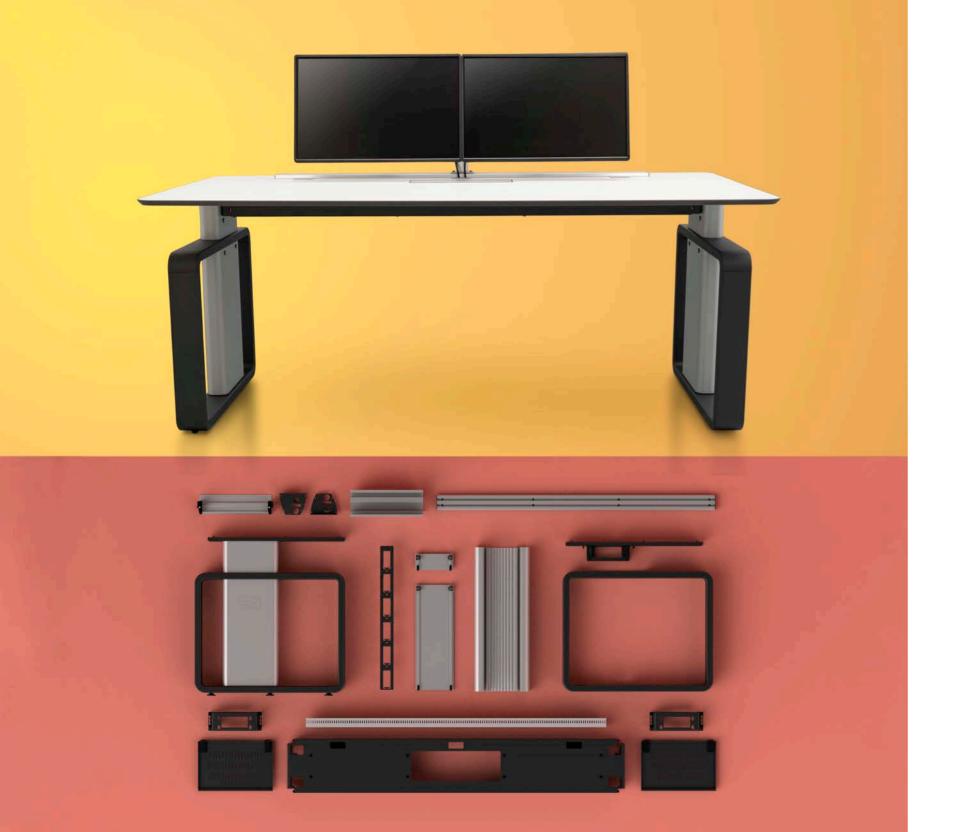

## Increase your capacity

Expand the capacity of installed equipment without changing the console structure by adding cabinets of differente sizes.

Cable Management Bridge

The entire cable management and connection system has been designed to maximize installation and maintenance tasks.

## Beam internal distribution scheme:

The minimal expression of perfection