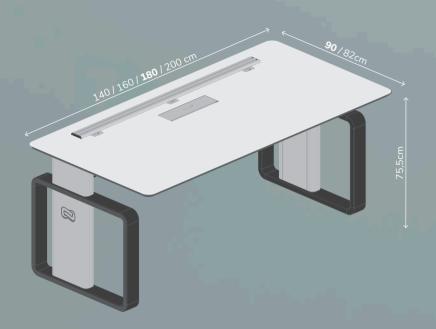

anagement Bridge

The entire cable management and connection system has been designed to maximize installation and maintenance tasks.

Protected, hidden and accessible to guarantee a unique operator experience.







## Outstanding robustness

The strength of the design, materials and manufacturing method of Advantis Air consolidate it as a control console prepared for the most demanding challenges.





# Improving people's health

Advantis Air is not only certified with the UNE-EN 527 standard on workplace ergonomics, but also provides an integral improvement in the operator's working position and, therefore, in his health and productivity.



More active and energetic



Higher productivity and concentration



More agile



Less stress











## Dimensions and technical features



## Beam internal distribution scheme:















The minimal expression of perfection