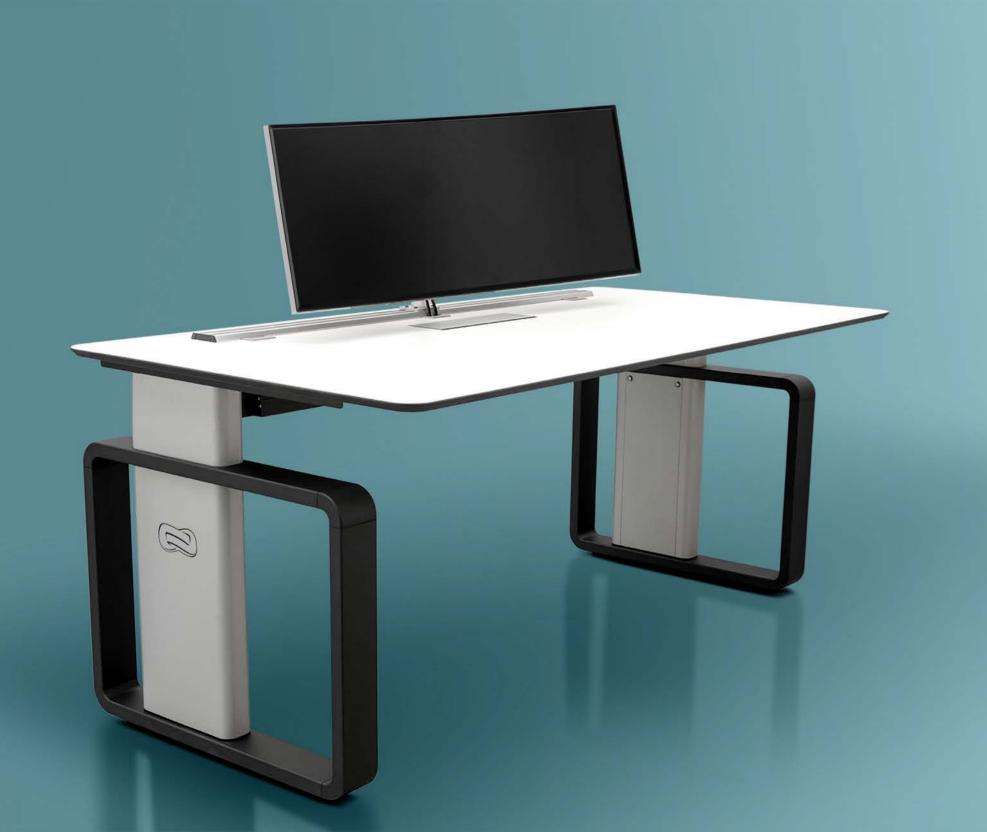

## Space. Lightness. Minimalism

The concept of Advantis Air is to reduce the amount of parts, reduce complexity, reduce waste, and reduce cost while maintaining the quality that has led GESAB to be a world reference.

## Complex simplicity

Unify in a single console experience, design, simplicity and quality. That has been the challenge undertaken by GESAB. Advantis Air has been the result.