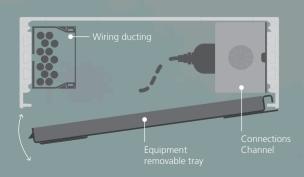

## Increase your capacity

Expand the capacity of installed equipment without changing the console structure by adding cabinets of differente sizes.

Cable Management Bridge

The entire cable management and connection system has been designed to maximize installation and maintenance tasks.

Protected, hidden and accessible to guarantee a unique operator experience.

## Beam internal distribution scheme:

The minimal expression of perfection