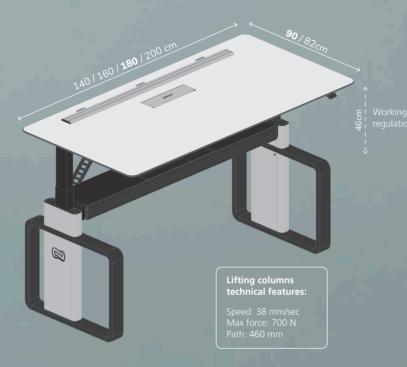

connection system has been designed to maximize installation and maintenance tasks.

Protected, hidden and accessible to guarantee a unique operator experience.







## Outstanding robustness

The strength of the design, materials and manufacturing method of Advantis Air consolidate it as a control console prepared for the most demanding challenges.





# Improving people's health

Advantis Air is not only certified with the UNE-EN 527 standard on workplace ergonomics, but also provides an integral improvement in the operator's working position and, therefore, in his health and productivity.



More active and energetic



Higher productivity and concentration



More agile



Less stress











## Dimensions and technical features



## Beam internal distribution scheme:















The minimal expression of perfection