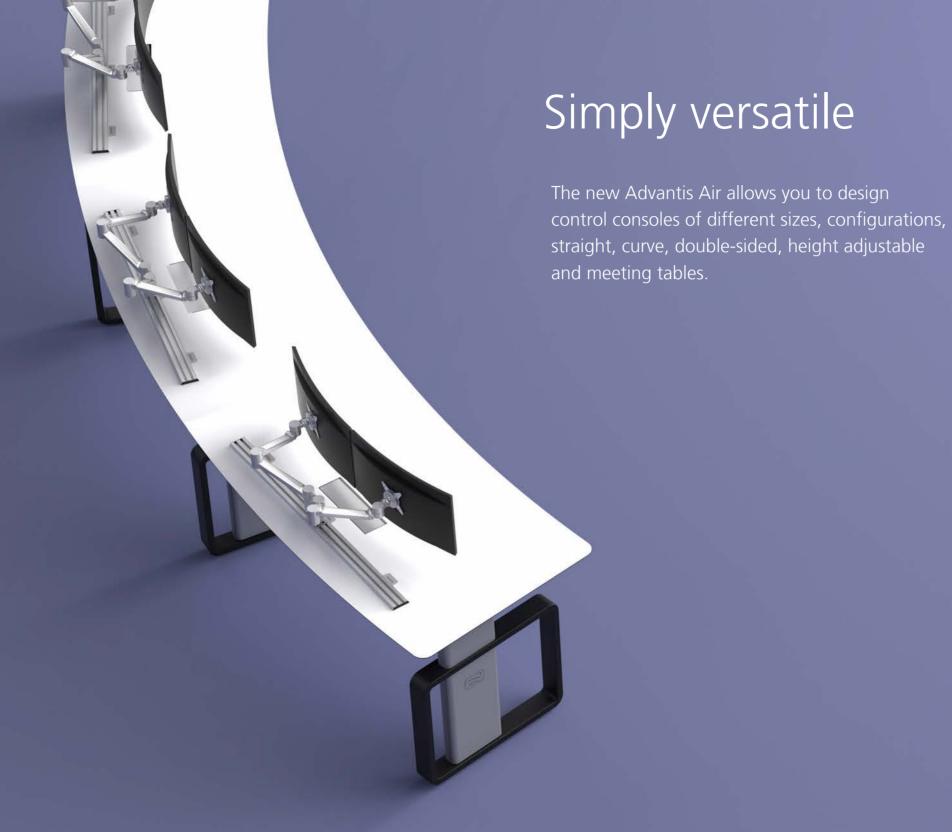

## Space. Lightness. Minimalism

The concept of Advantis Air is to reduce the amount of parts, reduce complexity, reduce waste, and reduce cost while maintaining the quality that has led GESAB to be a world reference.

## Complex simplicity

Unify in a single console experience, design, simplicity and quality. That has been the challenge undertaken by GESAB. Advantis Air has been the result.