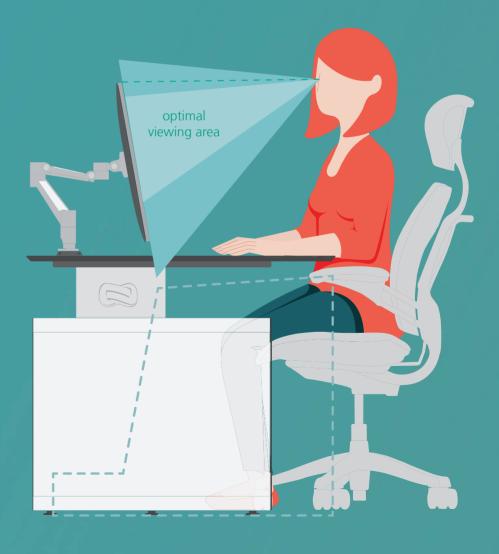

# Improving people's health

Advantis Air is not only certified with the UNE-EN 527 standard on workplace ergonomics, but also provides an integral improvement in the operator's working position and, therefore, in his health and productivity.

More active and energetic

Higher productivity and concentration

More agile

Less stress