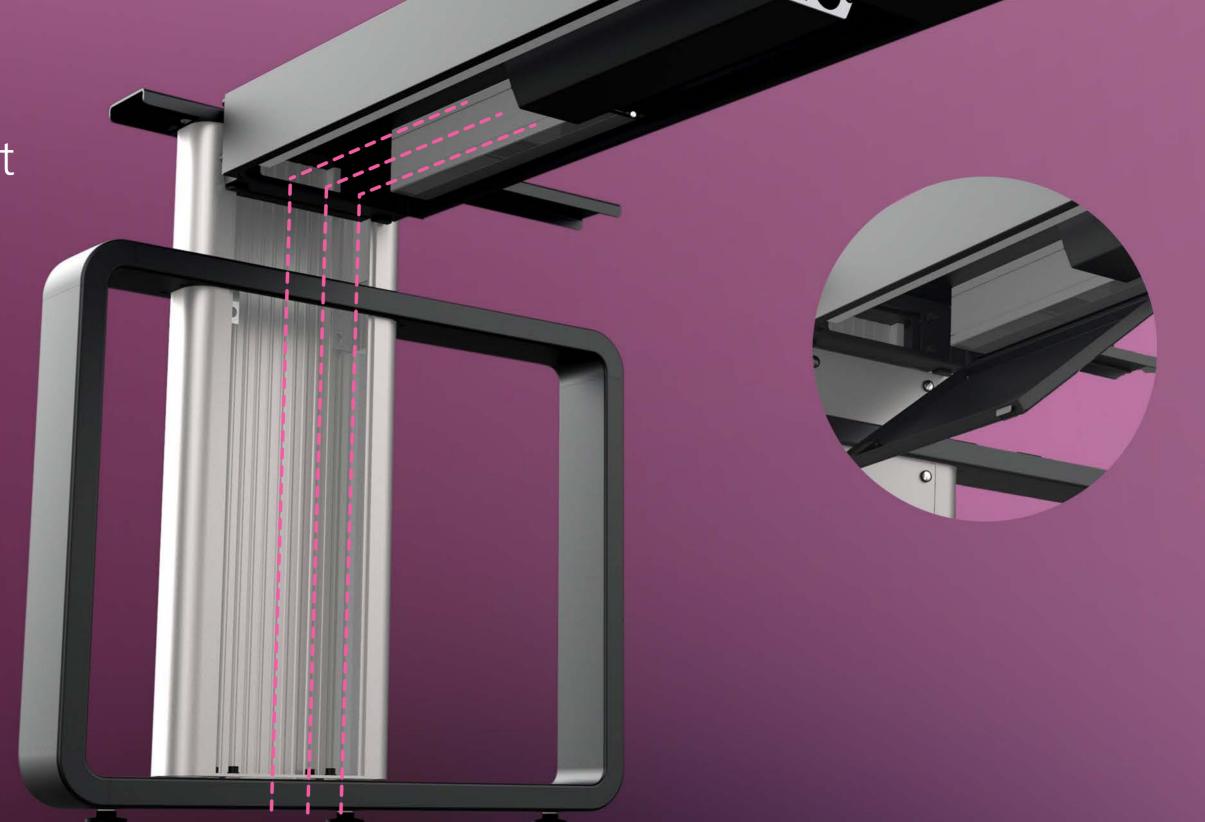

new era of control centers.



## Space. Lightness. Minimalism

The concept of Advantis Air is to reduce the amount of parts, reduce complexity, reduce waste, and reduce cost while maintaining the quality that has led GESAB to be a world reference.

## Complex simplicity

Unify in a single console experience, design, simplicity and quality. That has been the challenge undertaken by GESAB. Advantis Air has been the result.





## Increase your capacity

Expand the capacity of installed equipment without changing the console structure by adding cabinets of differente sizes.

Cable Management Bridge

The entire cable management and connection system has been designed to maximize installation and maintenance tasks.

Protected, hidden and accessible to guarantee a unique operator experience.







## Outstanding robustness

The strength of the design, materials and manufacturing method of Advantis Air consolidate it as a control console prepared for the most demanding challenges.





# Improving people's health

Advantis Air is not only certified with the UNE-EN 527 standard on workplace ergonomics, but also provides an integral improvement in the operator's working position and, therefore, in his health and productivity.



More active and energetic



Higher productivity and concentration



More agile



Less stress











## Dimensions and technical features



## Beam internal distribution scheme:















The minimal expression of perfection