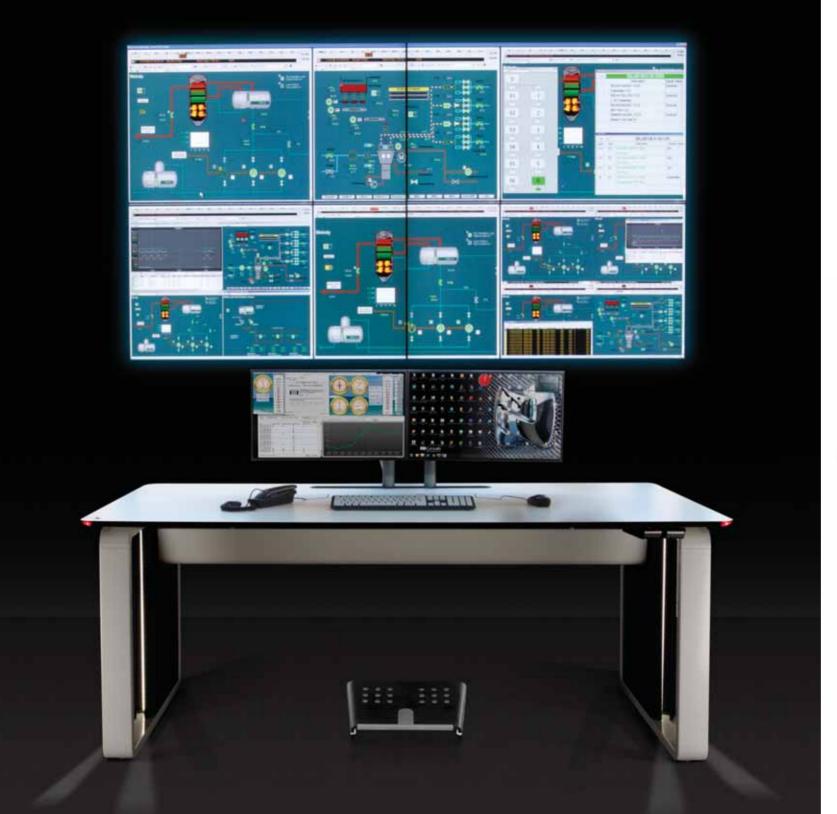

### Floating Work Surface >

In a place of high demand, the ADVANTIS New Generation console isolates the operator in a safe and healthy environment, free from vibration, thanks to the floating work plane.

The new and exclusive arms systems put cables away from the operator, hide them from view, leaving the operational area free.

They fit all viewing needs and enhance the work with 4 dimensions ergonomics.

A unique integrated illumination system with LED beacons designed to meet safety and functionality requirements.

In any situation, everything remains under control.

### Connectivity >

An infinite universe that comes together; it connects. Bidirectional pulses travel through the system to keep the information moving 24 hours a day. 365 days a year.

ADVANTIS NG is ready for total control.