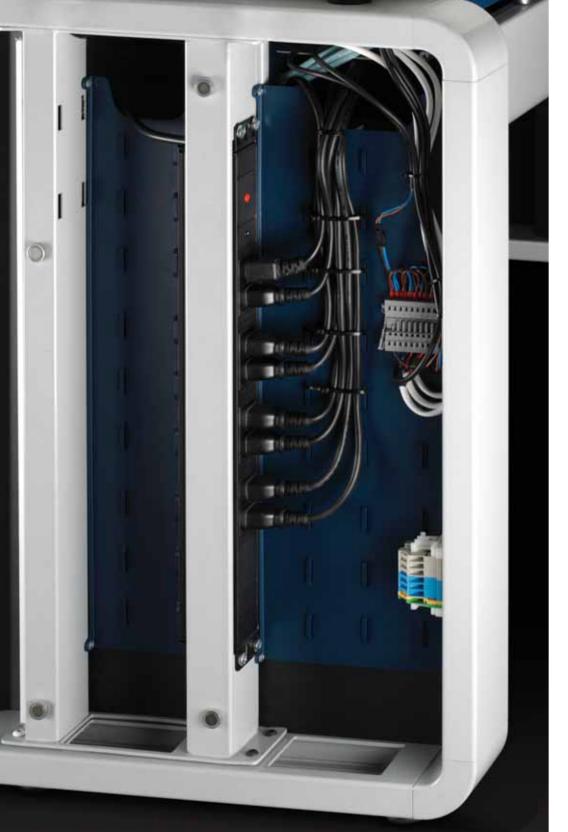

#### **Beyond Technology**

It is the backbone of the system. It fixes the structure and leads and distributes power and data cabling. Its amplitude can house inside KVM, thin client computers or any other kind of electronic equipment.

The ADVANTIS New Generation system favors maximum connectivity with an optimal wiring organization.

Its modular design adapts to all requirements and configurations of 24x7x365 operating environments.

## Technical Buck >

For the most demanding environments in terms of technical equipment, ADVANTIS New Generation has a wide range of bucks that are integrated as never before in the very structure of the console to ensure direct communication with the rest of the console sectors and facilitate their integration.

### Finishes >

The finishes are an intrinsic part of the product.

For this reason GESAB has defined optimal colors and finishes for ADVANTIS NG that we recommend to apply, both for aesthetical and functionality reasons. DeepBlue NG is the color that guides the cable management, the nuclear part of the system.