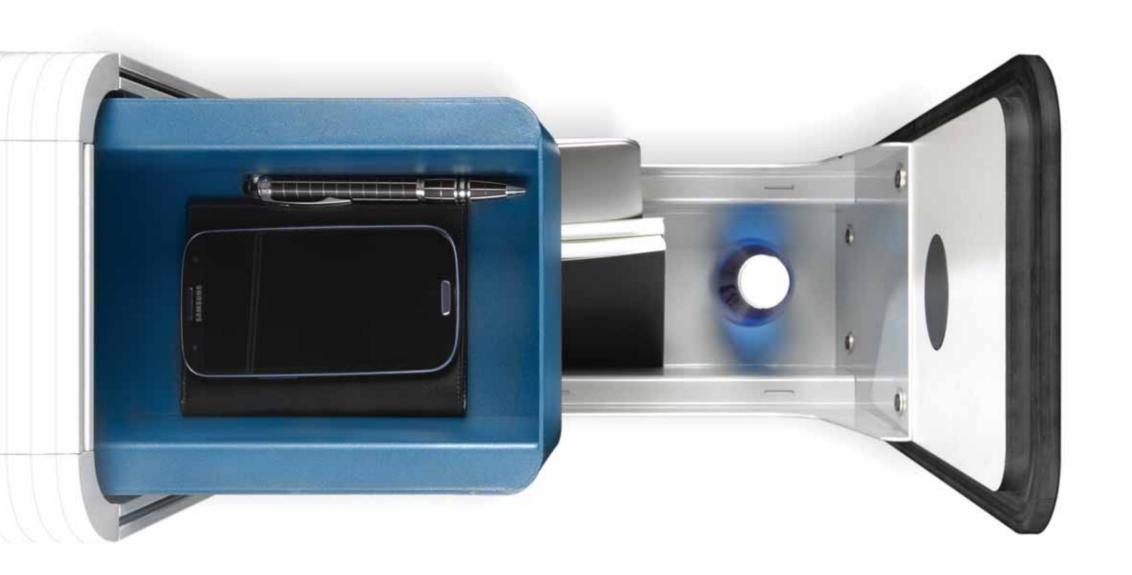

#### **Beyond Technology**

It is the backbone of the system. It fixes the structure and leads and distributes power and data cabling. Its amplitude can house inside KVM, thin client computers or any other kind of electronic equipment.

The ADVANTIS New Generation system favors maximum connectivity with an optimal wiring organization.

Its modular design adapts to all requirements and configurations of 24x7x365 operating environments.

### Floating Work Surface >

In a place of high demand, the ADVANTIS New Generation console isolates the operator in a safe and healthy environment, free from vibration, thanks to the floating work plane.