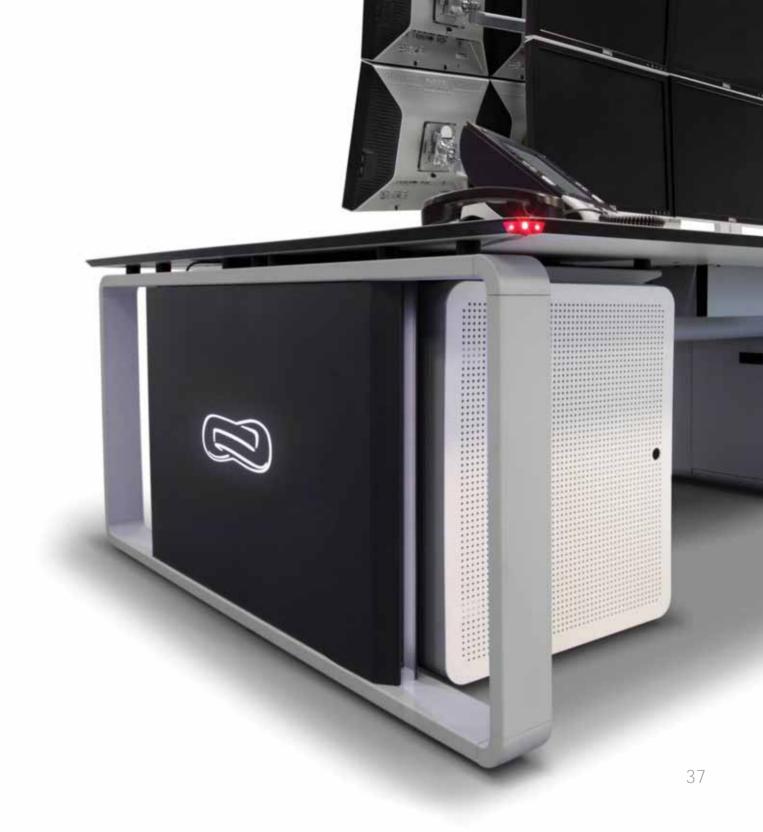

#### DIFFERENTIAL ELEMENTS

Spinal Beam
Nexus Gate
Nexus Gate
30
Floating Operational Area
Visual Ergonomics
34
Safety
36

Personal Dock 38 i-Box 40

Technical Buck