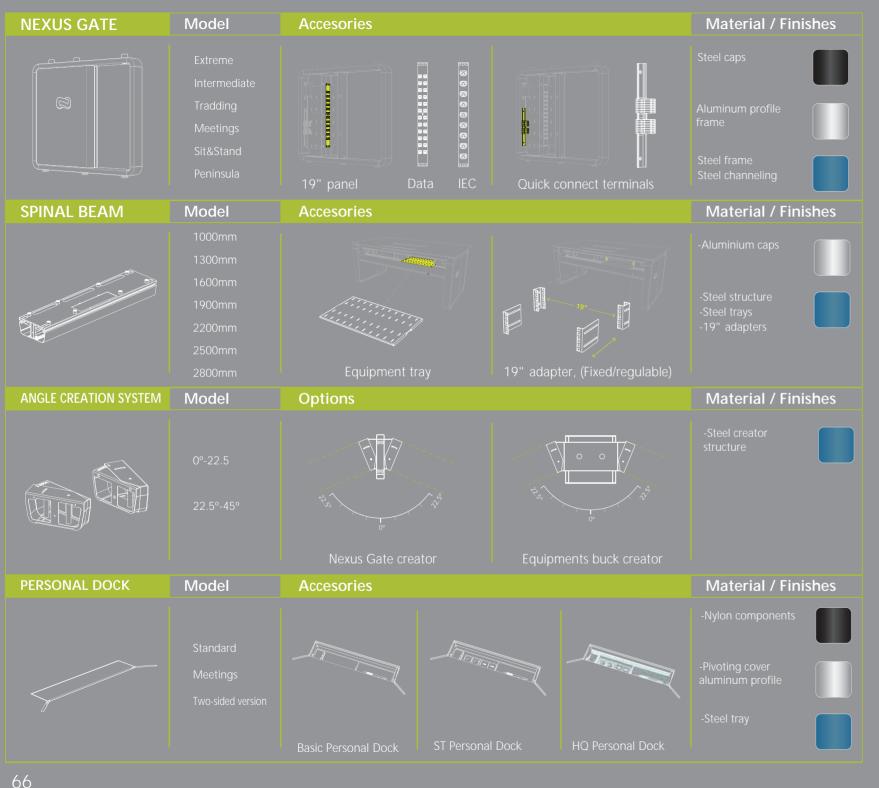

#### **Beyond Technology**

It is the backbone of the system. It fixes the structure and leads and distributes power and data cabling. Its amplitude can house inside KVM, thin client computers or any other kind of electronic equipment.

The ADVANTIS New Generation system favors maximum connectivity with an optimal wiring organization.

Its modular design adapts to all requirements and configurations of 24x7x365 operating environments.

## Technical Buck >

For the most demanding environments in terms of technical equipment, ADVANTIS New Generation has a wide range of bucks that are integrated as never before in the very structure of the console to ensure direct communication with the rest of the console sectors and facilitate their integration.

### Integration >

A melting pot of equipments, technologies, ideas and solutions that combine to provide balance, function and safety. No matter what setting or what performance is required, ADVANTIS NG integrates, perfectly, any device required.