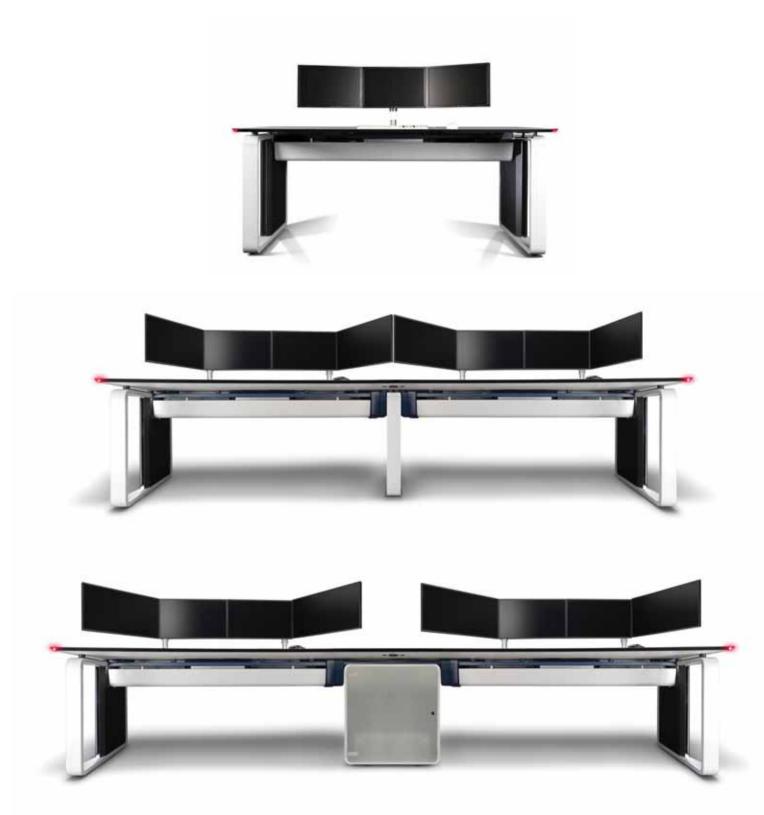

The ADVANTIS New Generation system favors maximum connectivity with an optimal wiring organization.

Its modular design adapts to all requirements and configurations of 24x7x365 operating environments.

#### CONFIGURATION

The system

A global concept

27