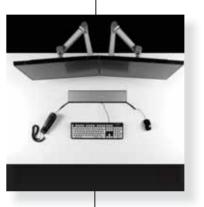

The new and exclusive arms systems put cables away from the operator, hide them from view, leaving the operational area free.

They fit all viewing needs and enhance the work with 4 dimensions ergonomics.

A unique integrated illumination system with LED beacons designed to meet safety and functionality requirements.

In any situation, everything remains under control.