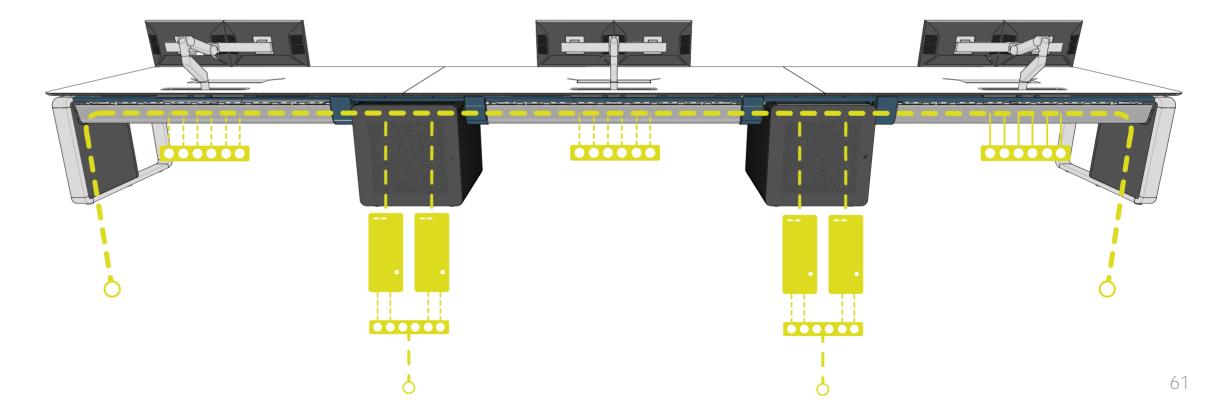

The ADVANTIS New Generation system favors maximum connectivity with an optimal wiring organization.

Its modular design adapts to all requirements and configurations of 24x7x365 operating environments.

### Connectivity >

An infinite universe that comes together; it connects. Bidirectional pulses travel through the system to keep the information moving 24 hours a day. 365 days a year.

ADVANTIS NG is ready for total control.