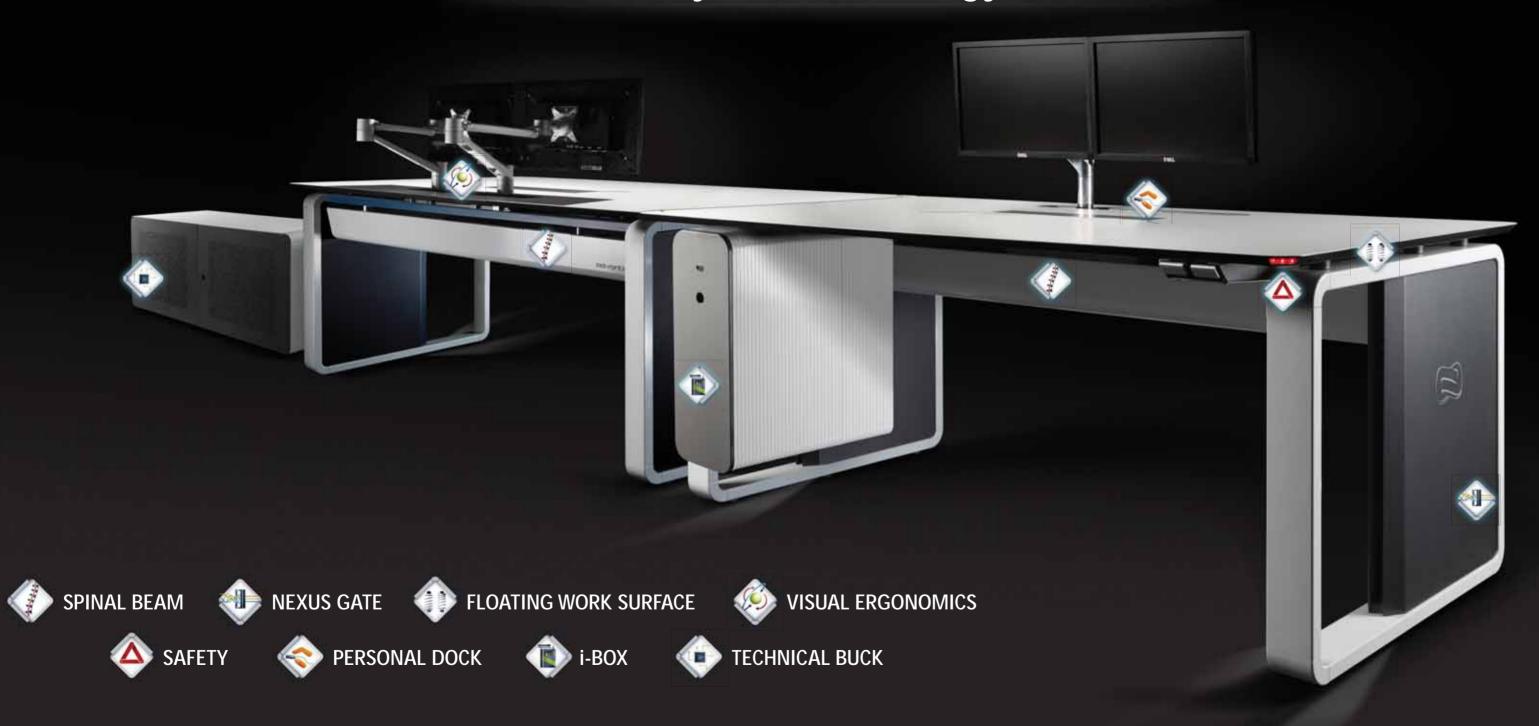

#### **Beyond Technology**

It is the backbone of the system. It fixes the structure and leads and distributes power and data cabling. Its amplitude can house inside KVM, thin client computers or any other kind of electronic equipment.

The ADVANTIS New Generation system favors maximum connectivity with an optimal wiring organization.

Its modular design adapts to all requirements and configurations of 24x7x365 operating environments.

### Floating Work Surface >

In a place of high demand, the ADVANTIS New Generation console isolates the operator in a safe and healthy environment, free from vibration, thanks to the floating work plane.

The new and exclusive arms systems put cables away from the operator, hide them from view, leaving the operational area free.

They fit all viewing needs and enhance the work with 4 dimensions ergonomics.

A unique integrated illumination system with LED beacons designed to meet safety and functionality requirements.

In any situation, everything remains under control.

## Technical Buck >

For the most demanding environments in terms of technical equipment, ADVANTIS New Generation has a wide range of bucks that are integrated as never before in the very structure of the console to ensure direct communication with the rest of the console sectors and facilitate their integration.

### Integration >

A melting pot of equipments, technologies, ideas and solutions that combine to provide balance, function and safety. No matter what setting or what performance is required, ADVANTIS NG integrates, perfectly, any device required.