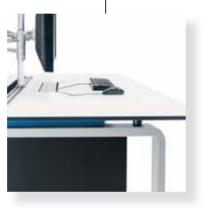

### Floating Work Surface >

In a place of high demand, the ADVANTIS New Generation console isolates the operator in a safe and healthy environment, free from vibration, thanks to the floating work plane.

The new and exclusive arms systems put cables away from the operator, hide them from view, leaving the operational area free.

They fit all viewing needs and enhance the work with 4 dimensions ergonomics.

A unique integrated illumination system with LED beacons designed to meet safety and functionality requirements.

In any situation, everything remains under control.