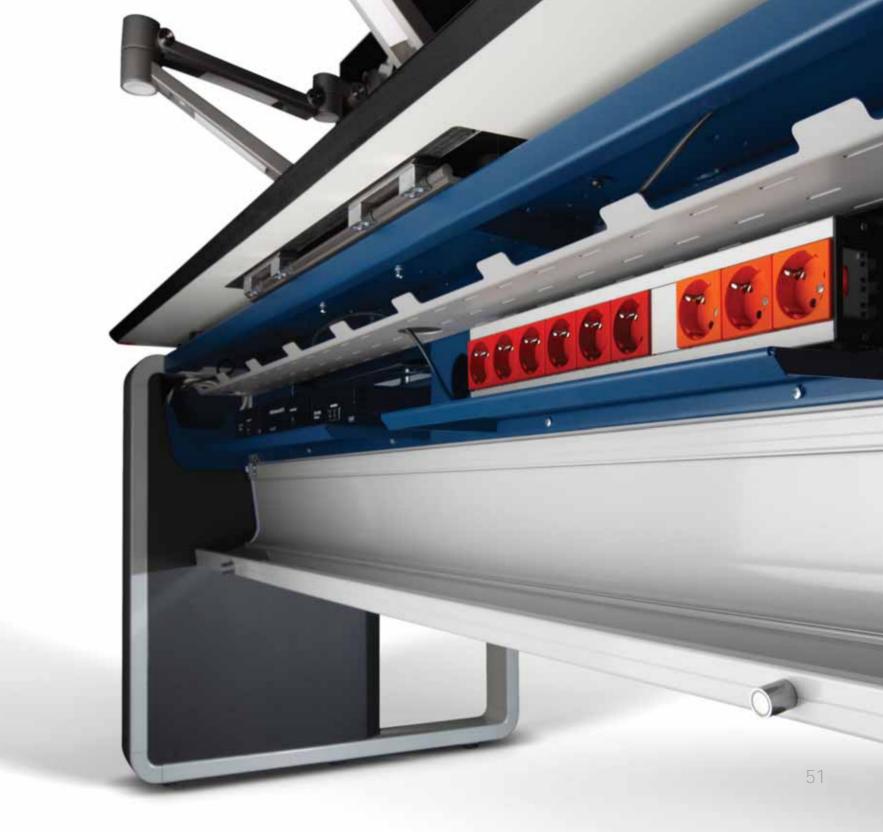

### Floating Work Surface >

In a place of high demand, the ADVANTIS New Generation console isolates the operator in a safe and healthy environment, free from vibration, thanks to the floating work plane.

The new and exclusive arms systems put cables away from the operator, hide them from view, leaving the operational area free.

They fit all viewing needs and enhance the work with 4 dimensions ergonomics.

A unique integrated illumination system with LED beacons designed to meet safety and functionality requirements.

In any situation, everything remains under control.