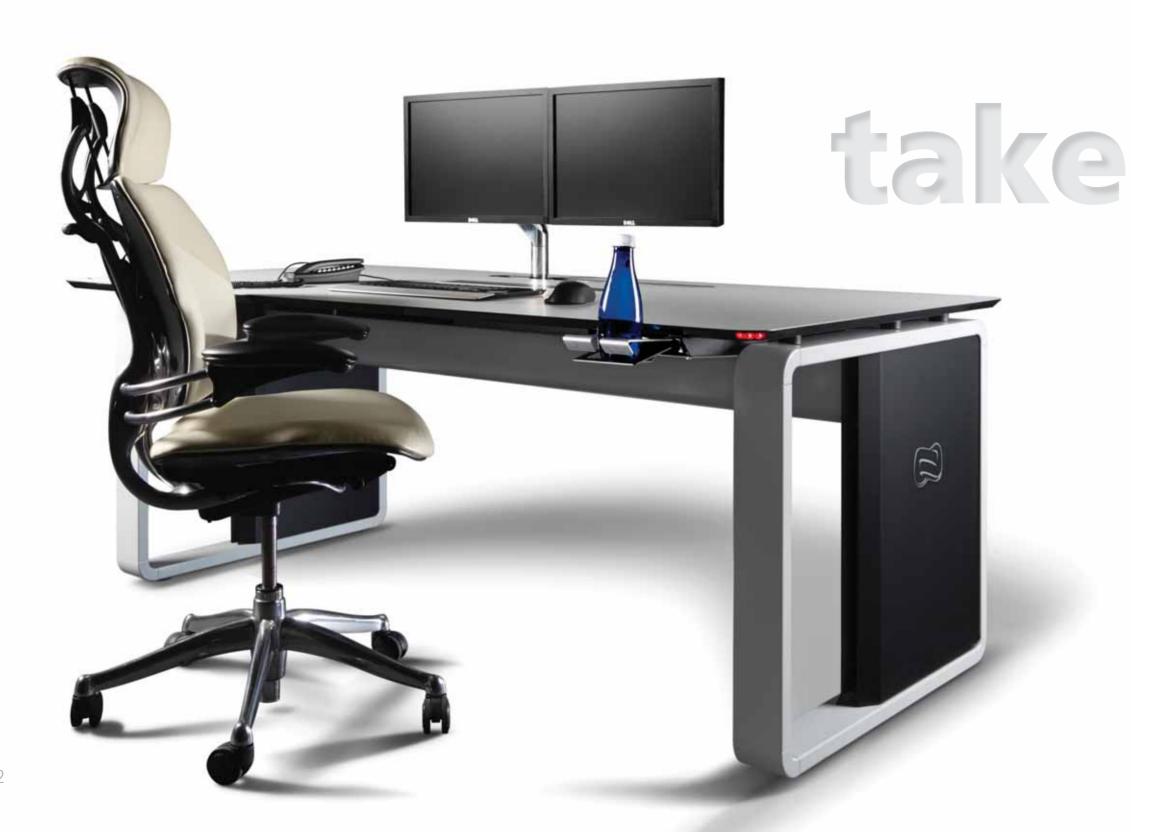

# take control

#### Take control >

Take the course, be in control. The future as destination and origin of the same trip. Technology and design that challenge the test of time.

### Floating Work Surface >

In a place of high demand, the ADVANTIS New Generation console isolates the operator in a safe and healthy environment, free from vibration, thanks to the floating work plane.

The new and exclusive arms systems put cables away from the operator, hide them from view, leaving the operational area free.

They fit all viewing needs and enhance the work with 4 dimensions ergonomics.