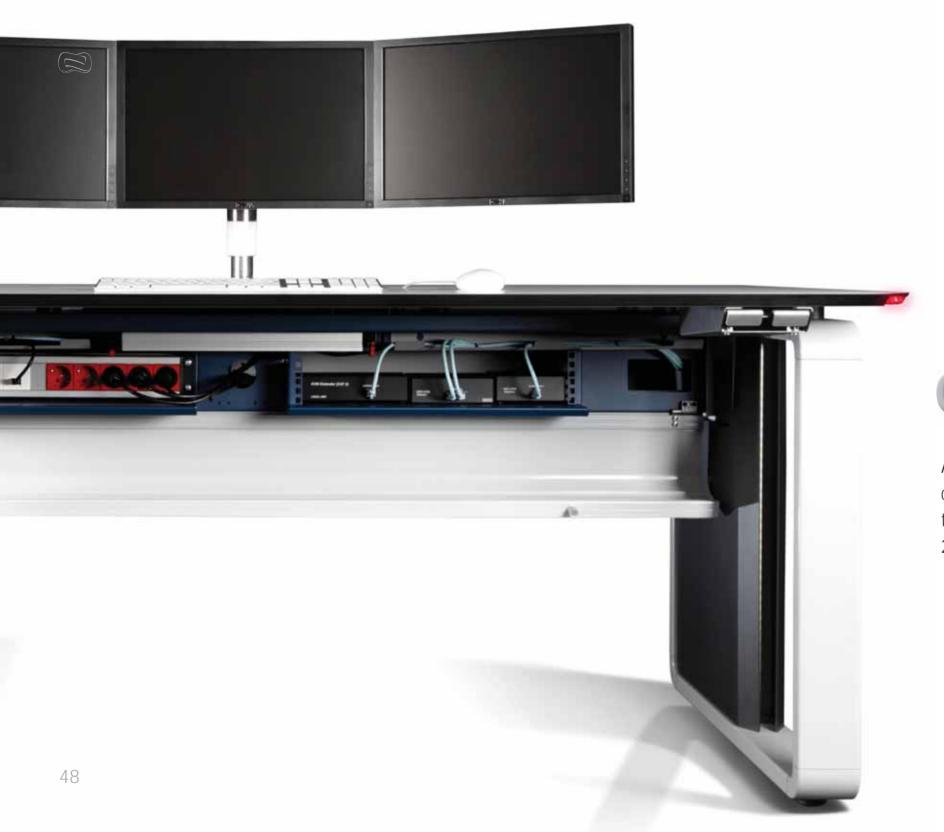

#### **Beyond Technology**

It is the backbone of the system. It fixes the structure and leads and distributes power and data cabling. Its amplitude can house inside KVM, thin client computers or any other kind of electronic equipment.

The ADVANTIS New Generation system favors maximum connectivity with an optimal wiring organization.

Its modular design adapts to all requirements and configurations of 24x7x365 operating environments.

## Technical Buck >

For the most demanding environments in terms of technical equipment, ADVANTIS New Generation has a wide range of bucks that are integrated as never before in the very structure of the console to ensure direct communication with the rest of the console sectors and facilitate their integration.

### Connectivity >

An infinite universe that comes together; it connects. Bidirectional pulses travel through the system to keep the information moving 24 hours a day. 365 days a year.

ADVANTIS NG is ready for total control.