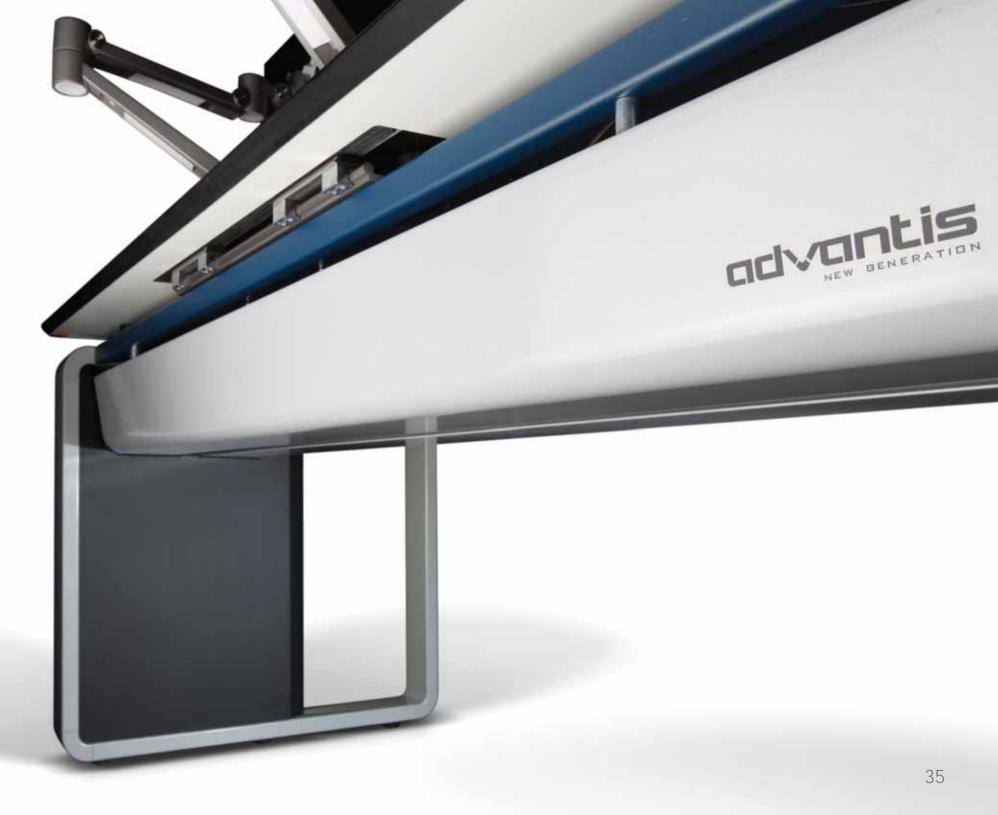

#### **Beyond Technology**

It is the backbone of the system. It fixes the structure and leads and distributes power and data cabling. Its amplitude can house inside KVM, thin client computers or any other kind of electronic equipment.

The ADVANTIS New Generation system favors maximum connectivity with an optimal wiring organization.

Its modular design adapts to all requirements and configurations of 24x7x365 operating environments.