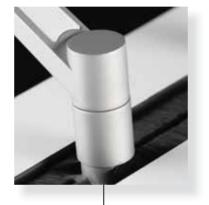

The new and exclusive arms systems put cables away from the operator, hide them from view, leaving the operational area free.

They fit all viewing needs and enhance the work with 4 dimensions ergonomics.