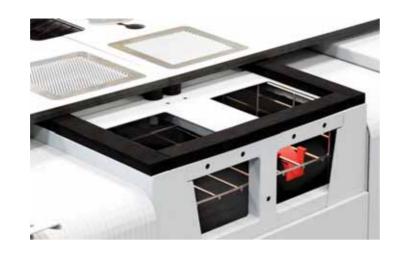

#### WI-4D SYSTEM

#### WI-STANDARD SYSTEM

tandard articulated arm system without extended regulation.

#### WI-RAIL SYSTEM

Control system using aluminum lane on the work surface.

#### WI-SPECIAL SYSTEM