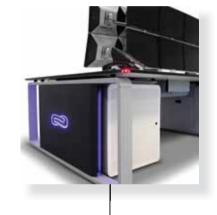

#### **Beyond Technology**

It is the backbone of the system. It fixes the structure and leads and distributes power and data cabling. Its amplitude can house inside KVM, thin client computers or any other kind of electronic equipment.

The ADVANTIS New Generation system favors maximum connectivity with an optimal wiring organization.

Its modular design adapts to all requirements and configurations of 24x7x365 operating environments.