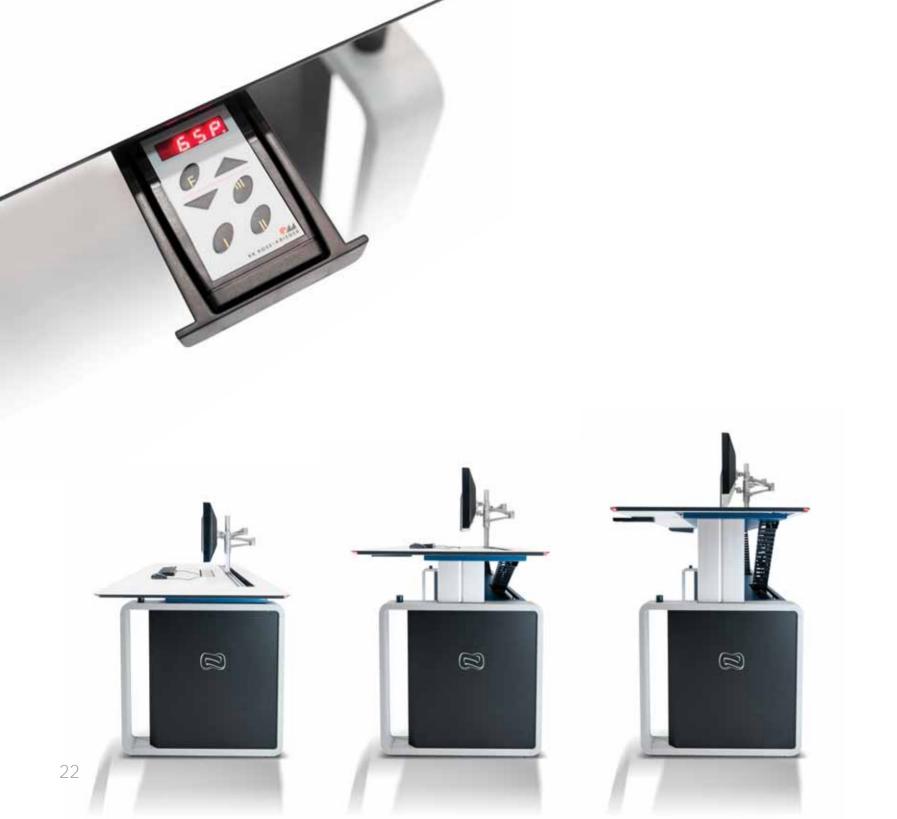

### Floating Work Surface >

In a place of high demand, the ADVANTIS New Generation console isolates the operator in a safe and healthy environment, free from vibration, thanks to the floating work plane.

The new and exclusive arms systems put cables away from the operator, hide them from view, leaving the operational area free.

They fit all viewing needs and enhance the work with 4 dimensions ergonomics.

#### Human Factor >

Health, comfort and productivity. These are the three factors that, in that order, guide our designers.

GESAB'S ADVANTIS NG has been created fulfilling the UNE-EN 527-2011, ISO 11064-3 and NTP602.

"The action creates the form" is our philosophy in design: we provide solutions that are tailored to the working postures of the operator.

3.