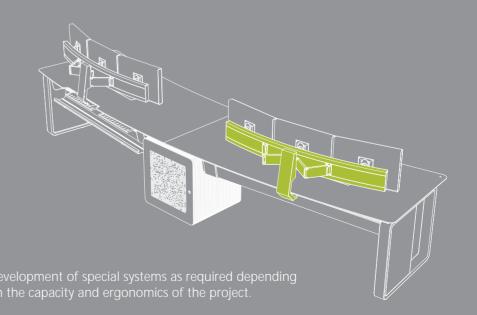

### Integration >

A melting pot of equipments, technologies, ideas and solutions that combine to provide balance, function and safety. No matter what setting or what performance is required, ADVANTIS NG integrates, perfectly, any device required.