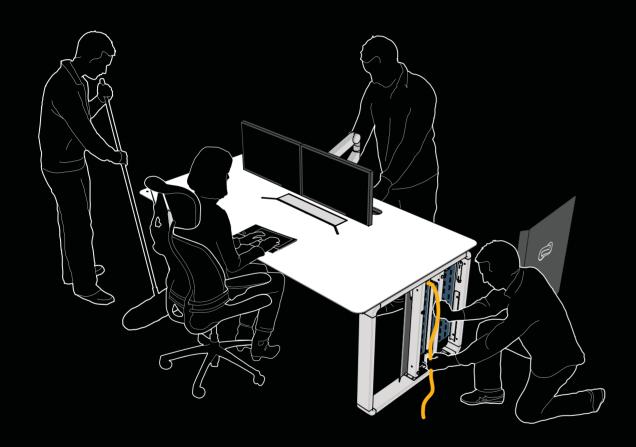

The ADVANTIS New Generation system favors maximum connectivity with an optimal wiring organization.

Its modular design adapts to all requirements and configurations of 24x7x365 operating environments.

The new and exclusive arms systems put cables away from the operator, hide them from view, leaving the operational area free.

They fit all viewing needs and enhance the work with 4 dimensions ergonomics.