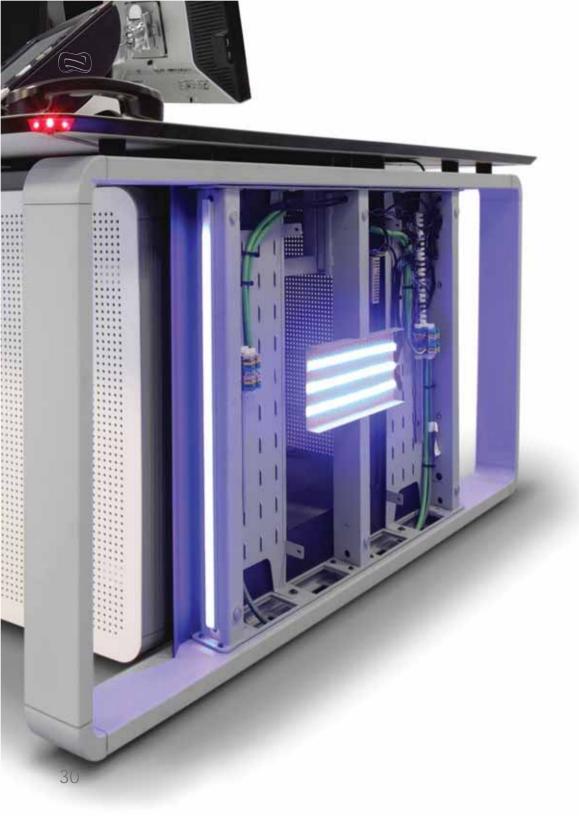

A unique integrated illumination system with LED beacons designed to meet safety and functionality requirements.

In any situation, everything remains under control.

### Connectivity >

An infinite universe that comes together; it connects. Bidirectional pulses travel through the system to keep the information moving 24 hours a day. 365 days a year.

ADVANTIS NG is ready for total control.