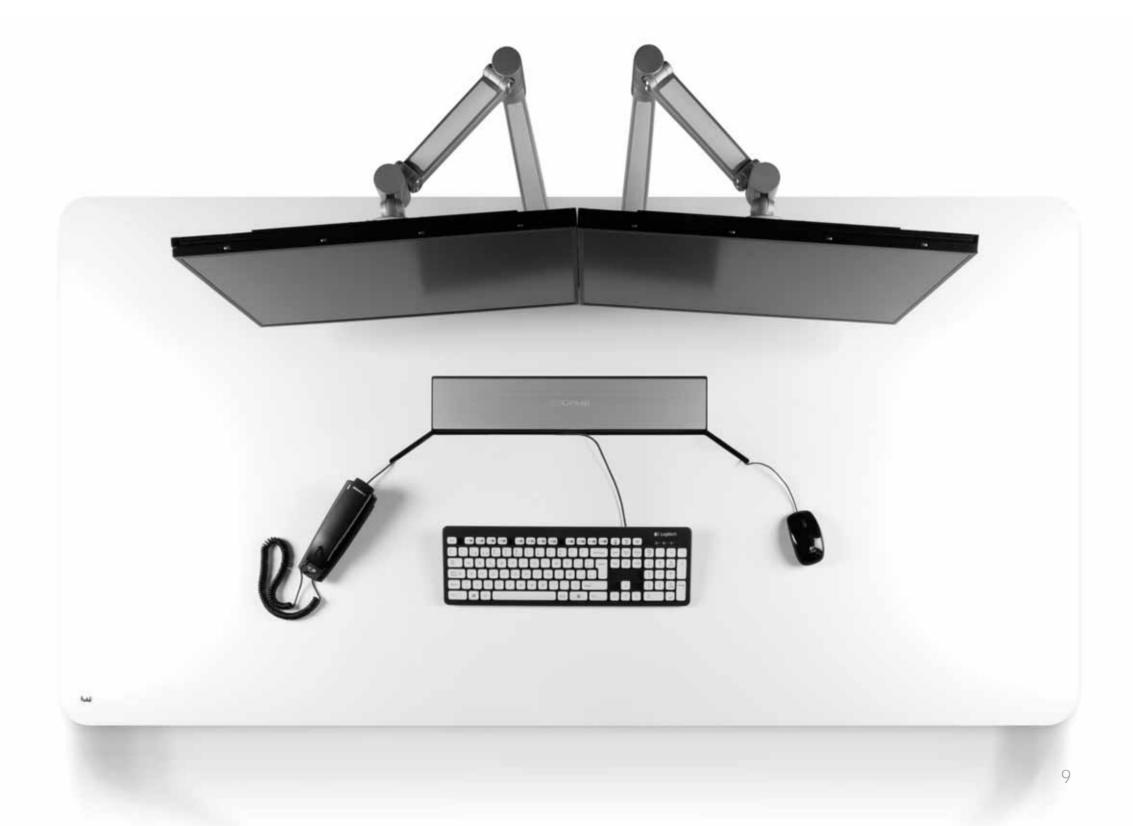

The new and exclusive arms systems put cables away from the operator, hide them from view, leaving the operational area free.

They fit all viewing needs and enhance the work with 4 dimensions ergonomics.

A unique integrated illumination system with LED beacons designed to meet safety and functionality requirements.

In any situation, everything remains under control.