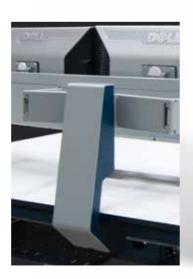

### Floating Work Surface >

In a place of high demand, the ADVANTIS New Generation console isolates the operator in a safe and healthy environment, free from vibration, thanks to the floating work plane.

The new and exclusive arms systems put cables away from the operator, hide them from view, leaving the operational area free.

They fit all viewing needs and enhance the work with 4 dimensions ergonomics.