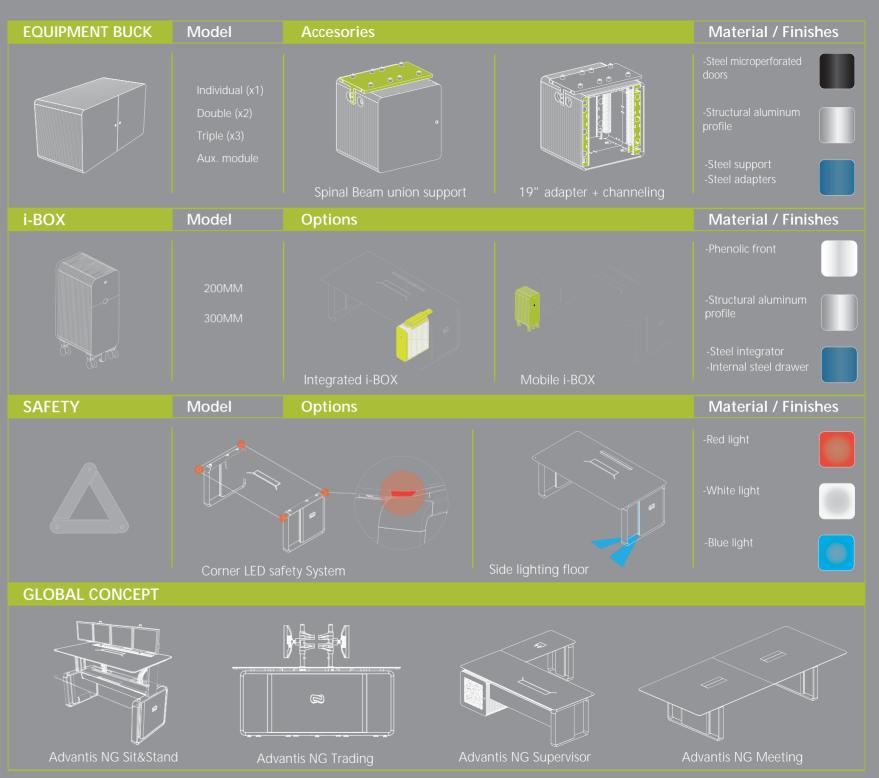

## Technical Buck >

For the most demanding environments in terms of technical equipment, ADVANTIS New Generation has a wide range of bucks that are integrated as never before in the very structure of the console to ensure direct communication with the rest of the console sectors and facilitate their integration.

### Ecology >

GESAB designs its products and solutions with global, sustainable and future mindset. We design, manufacture and assemble with the awareness that the planet's resources are limited. So an ADVANTIS NG is highly made of recyclable materials that guarantee long life to the product.

### Integration >

A melting pot of equipments, technologies, ideas and solutions that combine to provide balance, function and safety. No matter what setting or what performance is required, ADVANTIS NG integrates, perfectly, any device required.