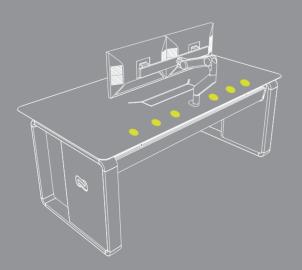

A unique integrated illumination system with LED beacons designed to meet safety and functionality requirements.

In any situation, everything remains under control.