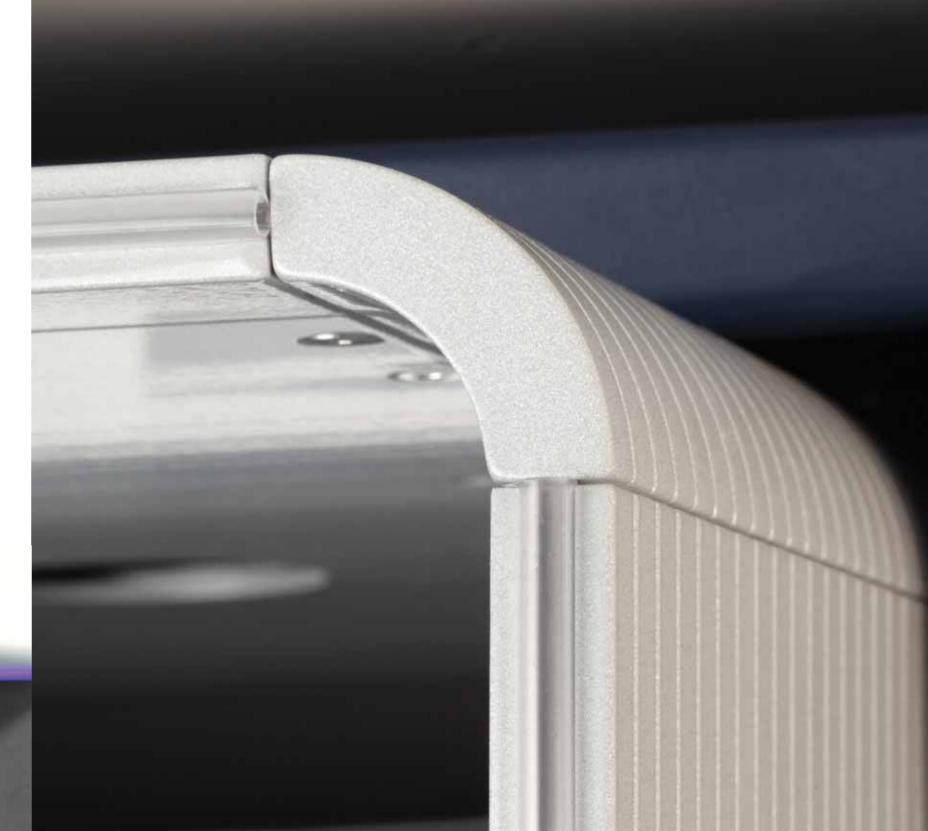

### Floating Work Surface >

In a place of high demand, the ADVANTIS New Generation console isolates the operator in a safe and healthy environment, free from vibration, thanks to the floating work plane.

The new and exclusive arms systems put cables away from the operator, hide them from view, leaving the operational area free.

They fit all viewing needs and enhance the work with 4 dimensions ergonomics.