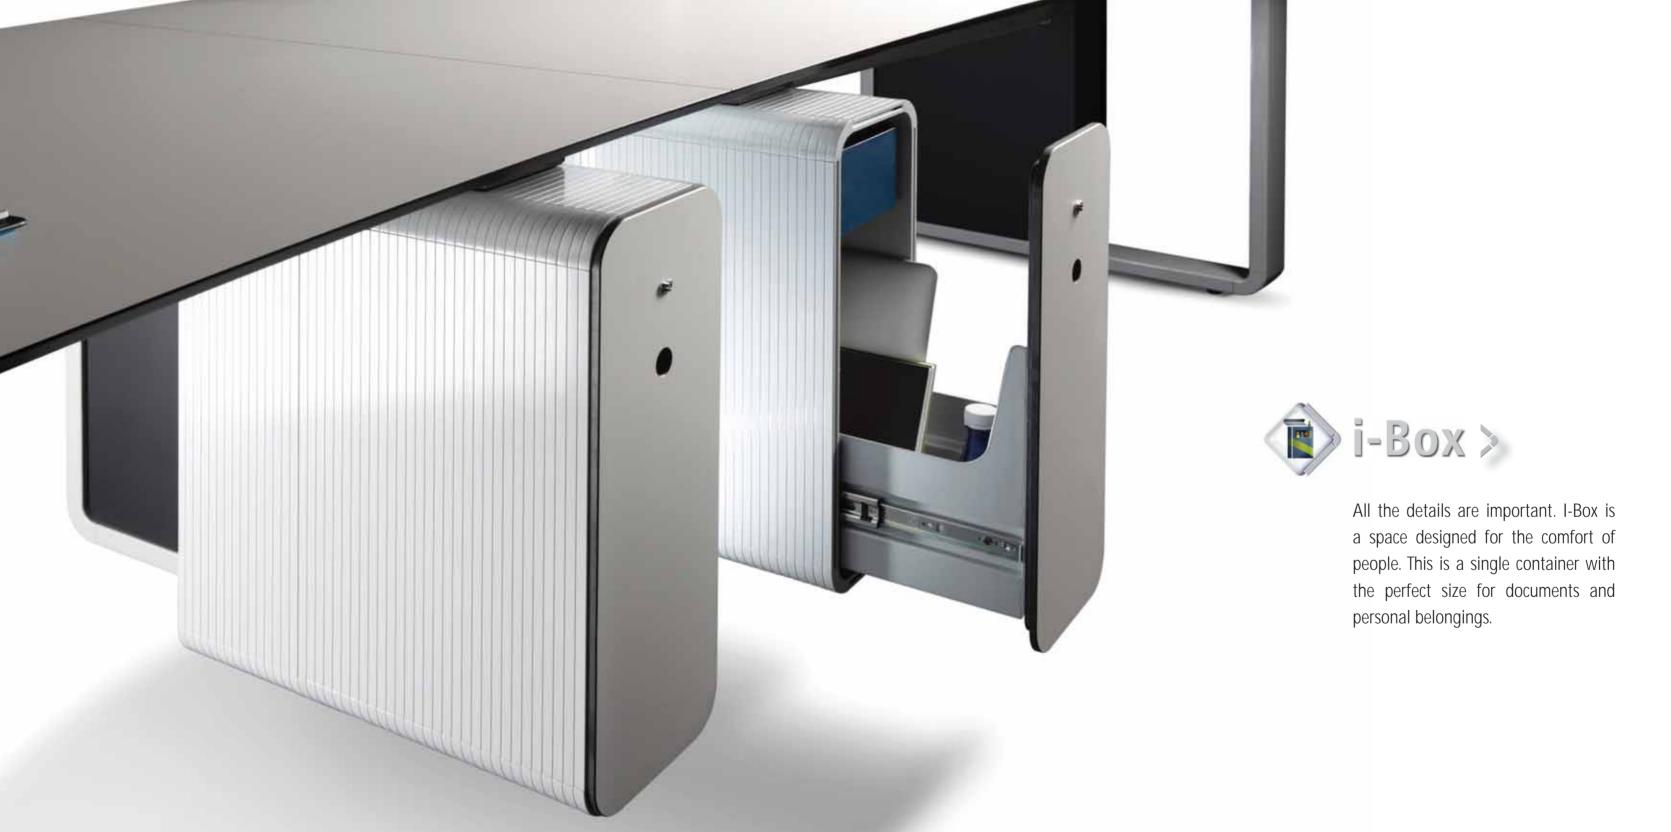

#### DIFFERENTIAL ELEMENTS

Spinal Beam
Nexus Gate
Nexus Gate
30
Floating Operational Area
Visual Ergonomics
34
Safety
36

Personal Dock 38 i-Box 40

Technical Buck