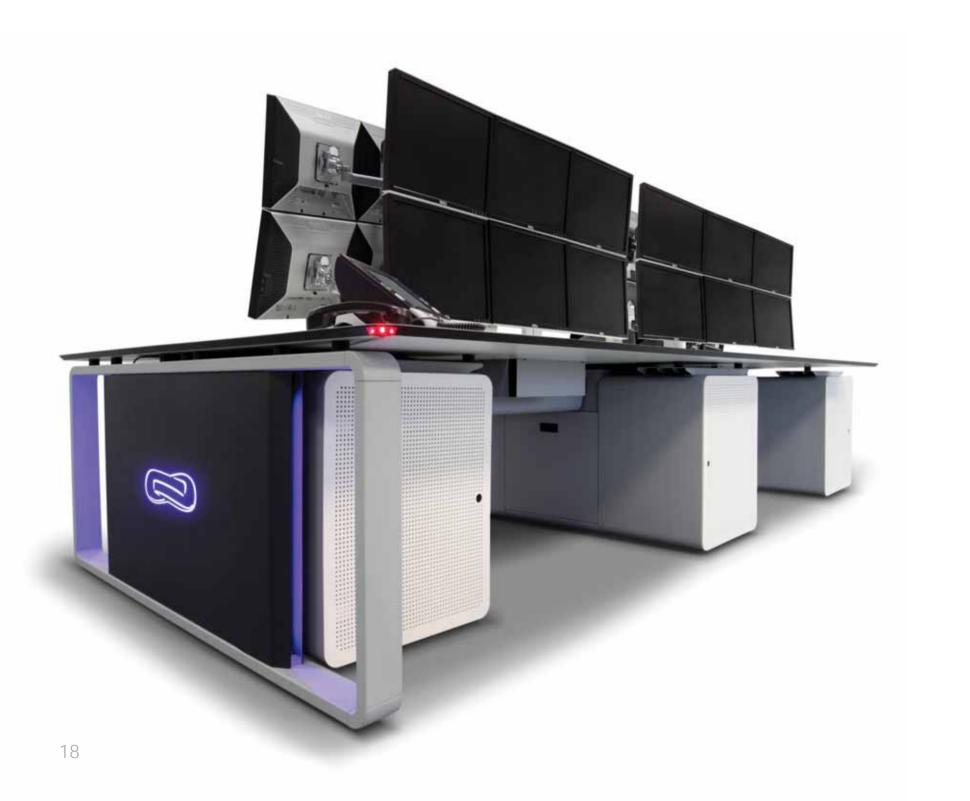

#### **Beyond Technology**

It is the backbone of the system. It fixes the structure and leads and distributes power and data cabling. Its amplitude can house inside KVM, thin client computers or any other kind of electronic equipment.

The ADVANTIS New Generation system favors maximum connectivity with an optimal wiring organization.

Its modular design adapts to all requirements and configurations of 24x7x365 operating environments.

## Technical Buck >

For the most demanding environments in terms of technical equipment, ADVANTIS New Generation has a wide range of bucks that are integrated as never before in the very structure of the console to ensure direct communication with the rest of the console sectors and facilitate their integration.

### Integration >

A melting pot of equipments, technologies, ideas and solutions that combine to provide balance, function and safety. No matter what setting or what performance is required, ADVANTIS NG integrates, perfectly, any device required.