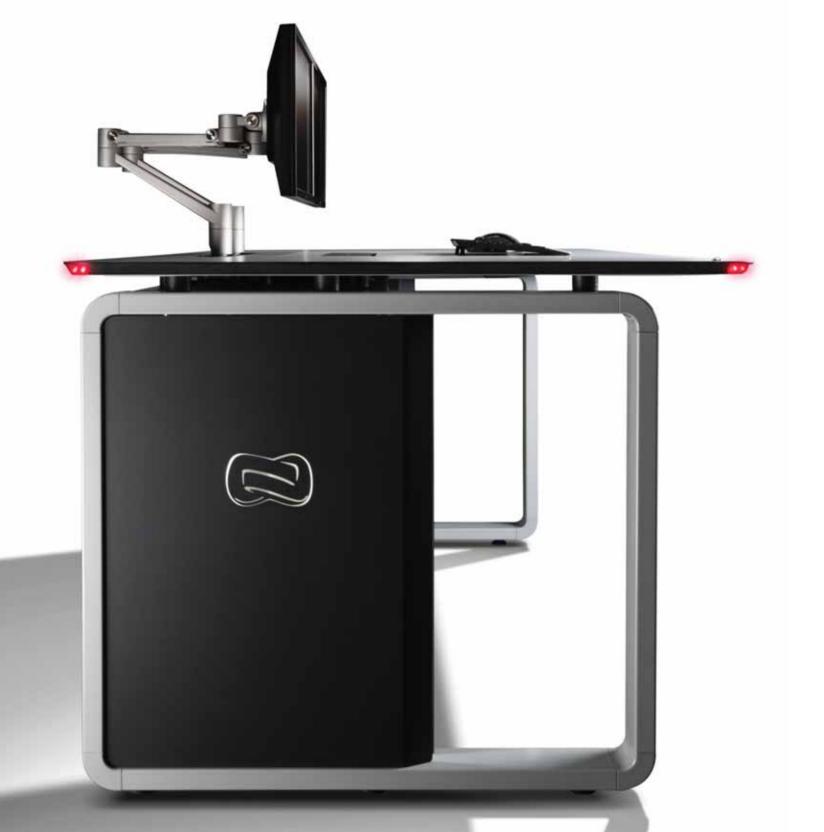

### Floating Work Surface >

In a place of high demand, the ADVANTIS New Generation console isolates the operator in a safe and healthy environment, free from vibration, thanks to the floating work plane.

The new and exclusive arms systems put cables away from the operator, hide them from view, leaving the operational area free.

They fit all viewing needs and enhance the work with 4 dimensions ergonomics.

A unique integrated illumination system with LED beacons designed to meet safety and functionality requirements.

In any situation, everything remains under control.