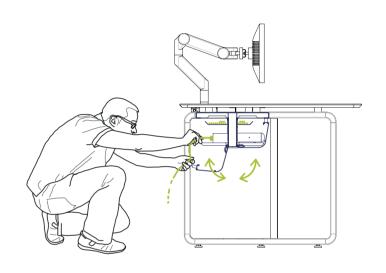

#### **Beyond Technology**

It is the backbone of the system. It fixes the structure and leads and distributes power and data cabling. Its amplitude can house inside KVM, thin client computers or any other kind of electronic equipment.

The ADVANTIS New Generation system favors maximum connectivity with an optimal wiring organization.

Its modular design adapts to all requirements and configurations of 24x7x365 operating environments.

## Technical Buck >

For the most demanding environments in terms of technical equipment, ADVANTIS New Generation has a wide range of bucks that are integrated as never before in the very structure of the console to ensure direct communication with the rest of the console sectors and facilitate their integration.