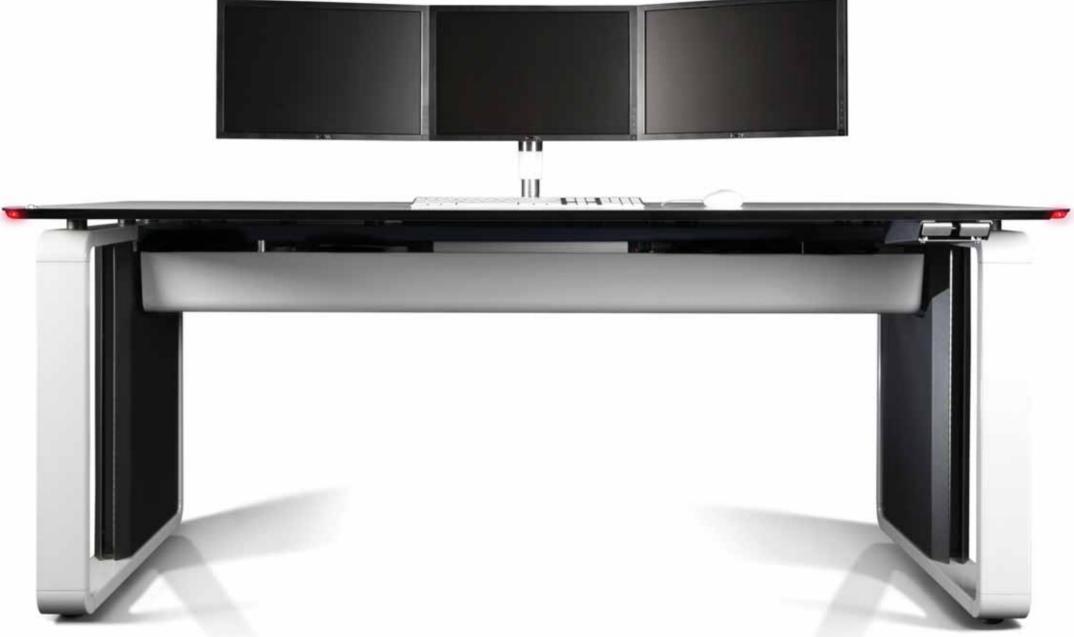

### Floating Work Surface >

In a place of high demand, the ADVANTIS New Generation console isolates the operator in a safe and healthy environment, free from vibration, thanks to the floating work plane.

The new and exclusive arms systems put cables away from the operator, hide them from view, leaving the operational area free.

They fit all viewing needs and enhance the work with 4 dimensions ergonomics.

A unique integrated illumination system with LED beacons designed to meet safety and functionality requirements.

In any situation, everything remains under control.