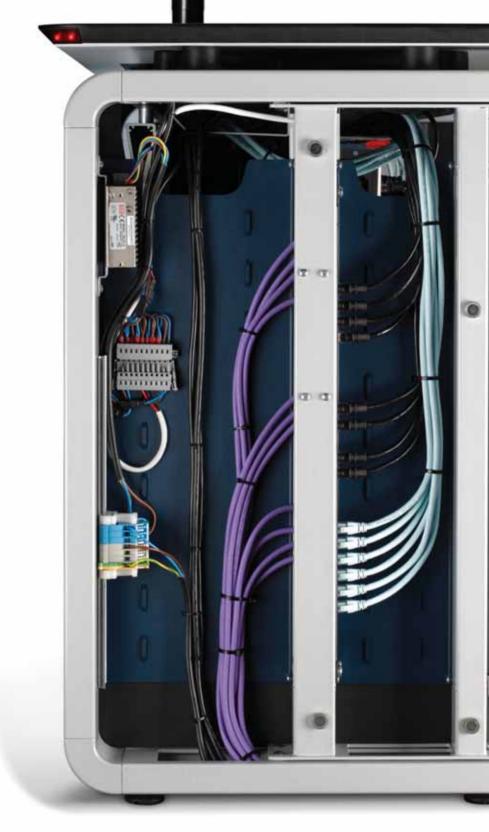

The ADVANTIS New Generation system favors maximum connectivity with an optimal wiring organization.

Its modular design adapts to all requirements and configurations of 24x7x365 operating environments.

### Connectivity >

An infinite universe that comes together; it connects. Bidirectional pulses travel through the system to keep the information moving 24 hours a day. 365 days a year.

ADVANTIS NG is ready for total control.