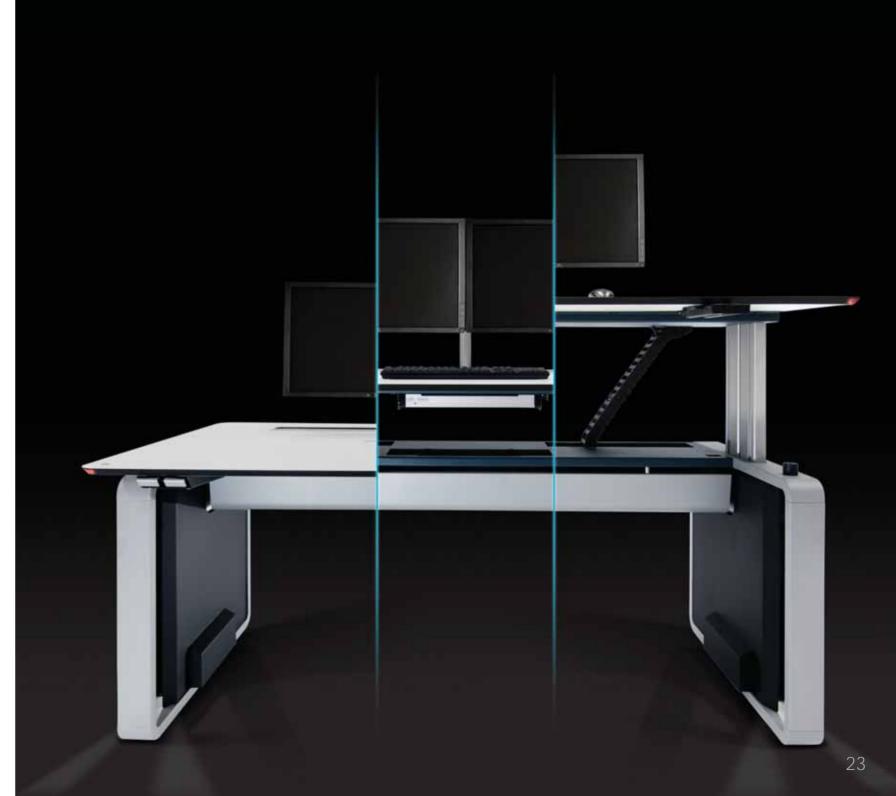

### Floating Work Surface >

In a place of high demand, the ADVANTIS New Generation console isolates the operator in a safe and healthy environment, free from vibration, thanks to the floating work plane.

The new and exclusive arms systems put cables away from the operator, hide them from view, leaving the operational area free.

They fit all viewing needs and enhance the work with 4 dimensions ergonomics.

A unique integrated illumination system with LED beacons designed to meet safety and functionality requirements.

In any situation, everything remains under control.