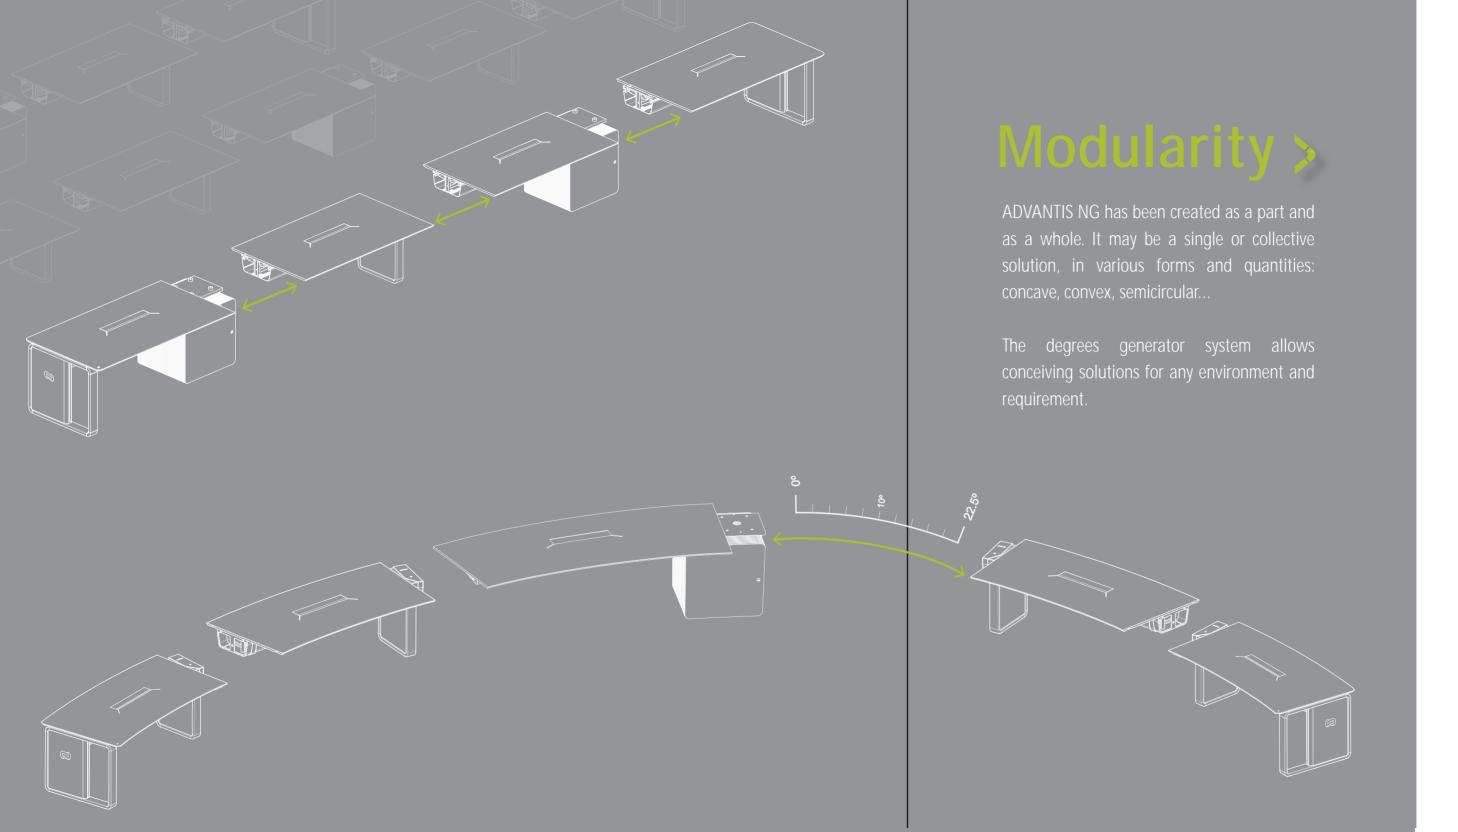

The finishes are an intrinsic part of the product.

For this reason GESAB has defined optimal colors and finishes for ADVANTIS NG that we recommend to apply, both for aesthetical and functionality reasons. DeepBlue NG is the color that guides the cable management, the nuclear part of the system.







### Efficiency and effectiveness >

Instinct environmental protection for maximum performance. The greatest result with the least impact. The highest power with the lowest cost. ADVANTIS NG optimizes resources with an excellent result.







### Integration >

A melting pot of equipments, technologies, ideas and solutions that combine to provide balance, function and safety. No matter what setting or what performance is required, ADVANTIS NG integrates, perfectly, any device required.

















#### WI-4D SYSTEM



#### WI-STANDARD SYSTEM



tandard articulated arm system without extended regulation.

#### WI-RAIL SYSTEM



Control system using aluminum lane on the work surface.

#### WI-SPECIAL SYSTEM



















#### Contents >



#### 3 PRESENTATION

- 4 Character
- Innovation
- 8 Personality
- 10 Design
- 12 Take Control

#### CONFIGURATION

The system

A global concept





27

#### DIFFERENTIAL ELEMENTS

Spinal Beam
Nexus Gate
Nexus Gate
30
Floating Operational Area
Visual Ergonomics
34
Safety
36

Personal Dock 38 i-Box 40

Technical Buck

#### 47-

#### **TECHNOLOGY**

Connectivity
Smart KVM

Human factor







| TECHNICAL DATA SHEET | 63 |
|----------------------|----|
| Modularity           | 62 |
| Systems              | 64 |
| Specs