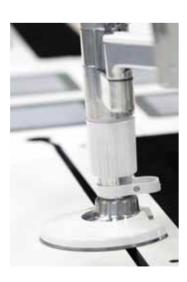

The new and exclusive arms systems put cables away from the operator, hide them from view, leaving the operational area free.

They fit all viewing needs and enhance the work with 4 dimensions ergonomics.

A unique integrated illumination system with LED beacons designed to meet safety and functionality requirements.

In any situation, everything remains under control.