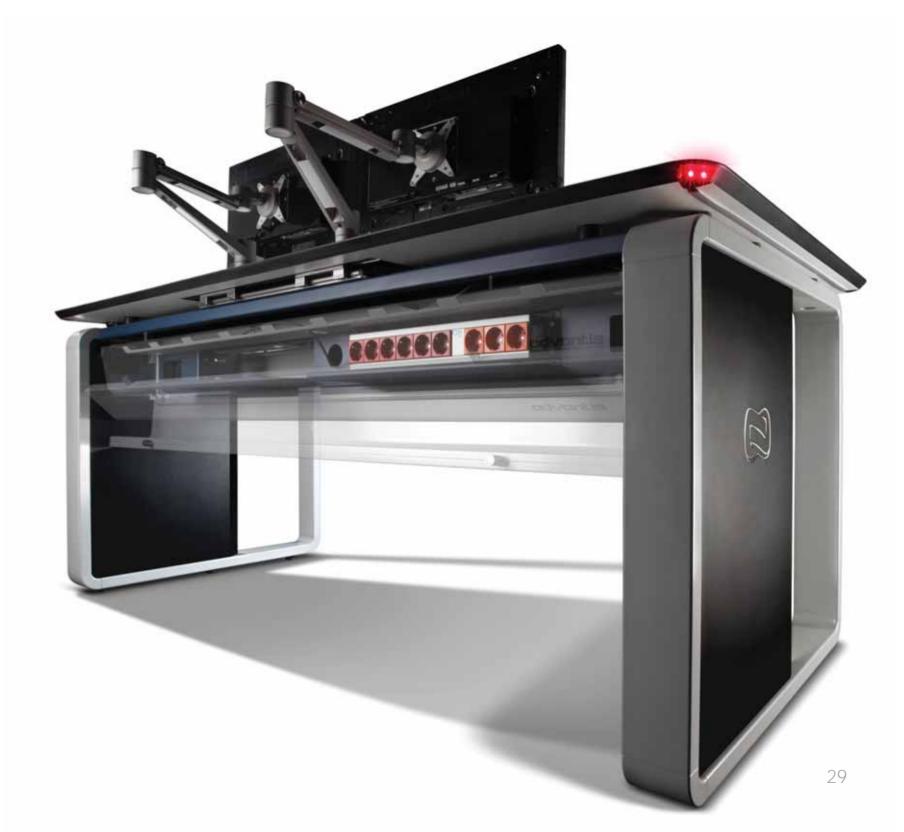

### Floating Work Surface >

In a place of high demand, the ADVANTIS New Generation console isolates the operator in a safe and healthy environment, free from vibration, thanks to the floating work plane.

The new and exclusive arms systems put cables away from the operator, hide them from view, leaving the operational area free.

They fit all viewing needs and enhance the work with 4 dimensions ergonomics.

A unique integrated illumination system with LED beacons designed to meet safety and functionality requirements.

In any situation, everything remains under control.