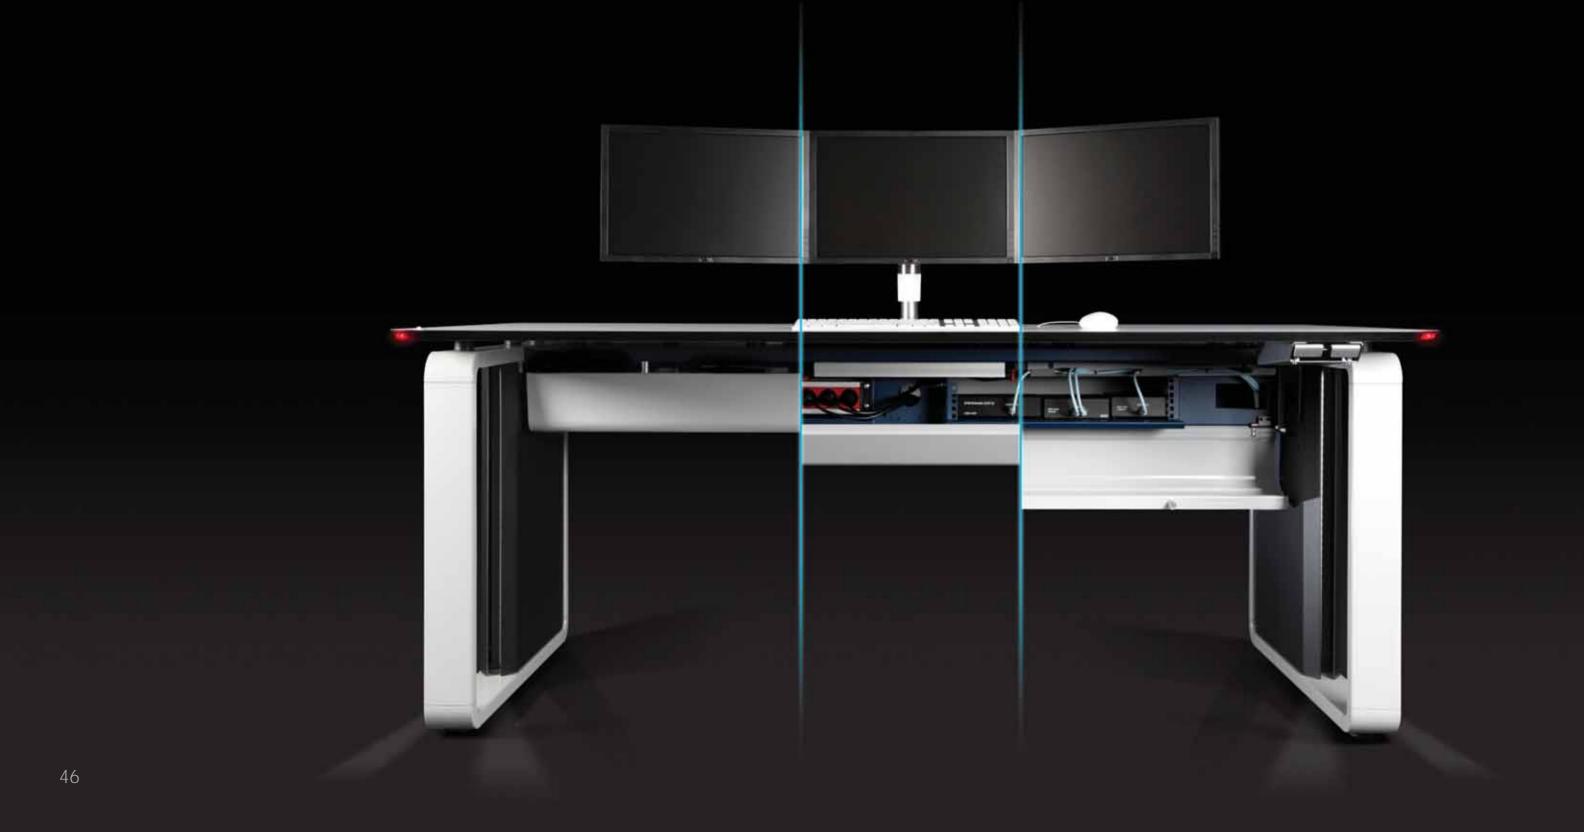

#### **Beyond Technology**

It is the backbone of the system. It fixes the structure and leads and distributes power and data cabling. Its amplitude can house inside KVM, thin client computers or any other kind of electronic equipment.

The ADVANTIS New Generation system favors maximum connectivity with an optimal wiring organization.

Its modular design adapts to all requirements and configurations of 24x7x365 operating environments.

## Technical Buck >

For the most demanding environments in terms of technical equipment, ADVANTIS New Generation has a wide range of bucks that are integrated as never before in the very structure of the console to ensure direct communication with the rest of the console sectors and facilitate their integration.

### Connectivity >

An infinite universe that comes together; it connects. Bidirectional pulses travel through the system to keep the information moving 24 hours a day. 365 days a year.

ADVANTIS NG is ready for total control.