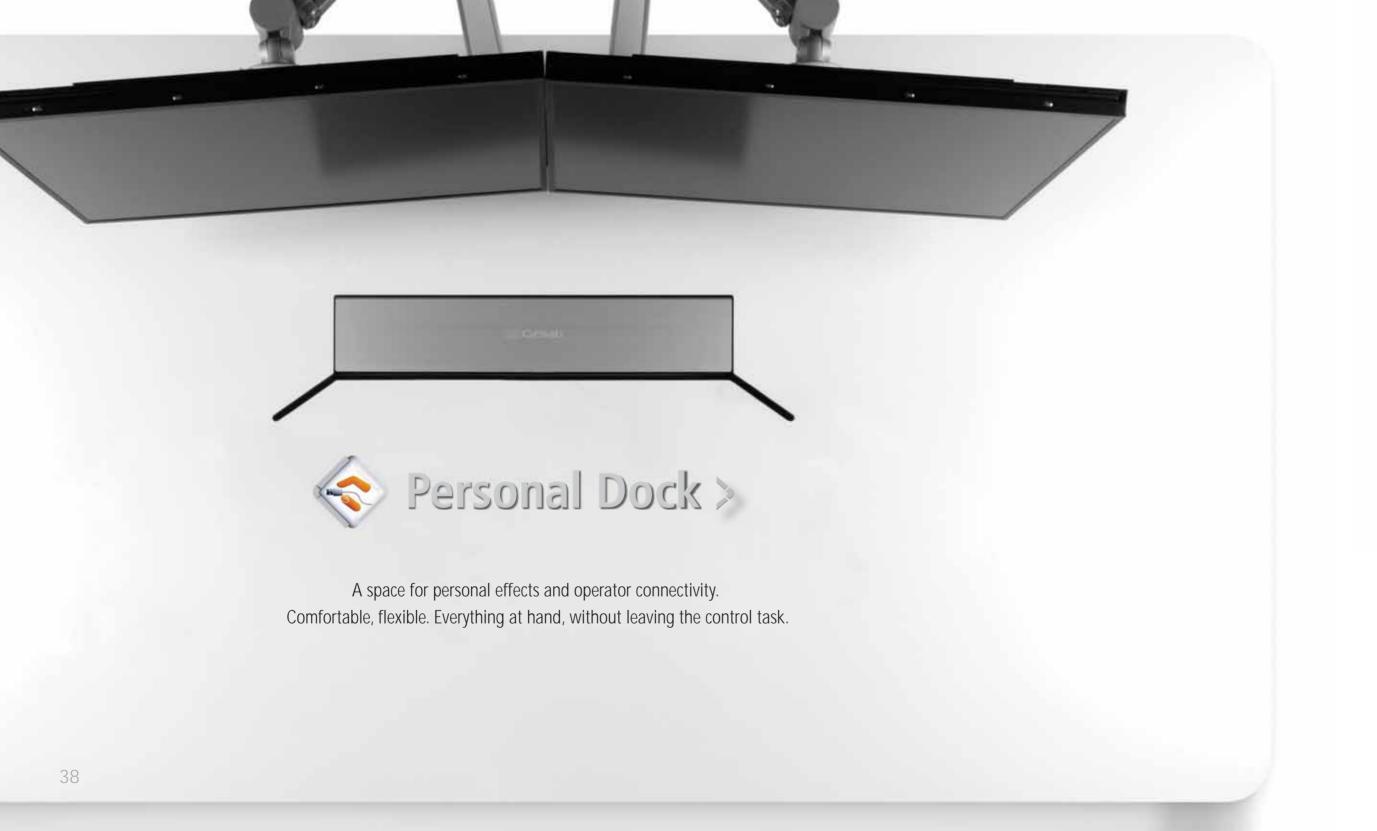

#### DIFFERENTIAL ELEMENTS

Spinal Beam
Nexus Gate
Nexus Gate
30
Floating Operational Area
Visual Ergonomics
34
Safety
36

Personal Dock 38 i-Box 40

Technical Buck