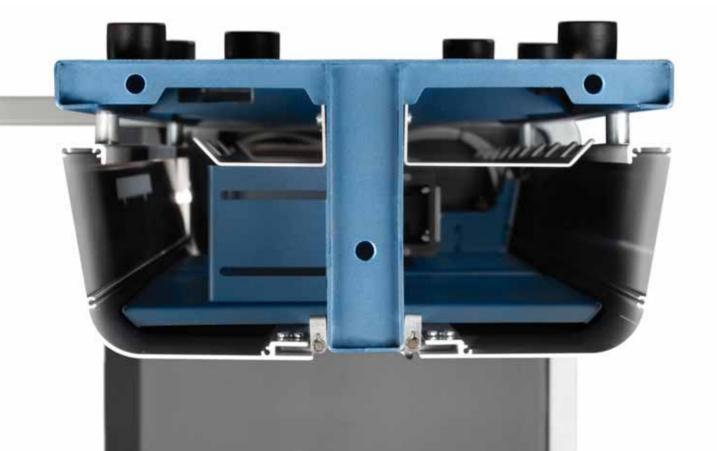

#### **Beyond Technology**

It is the backbone of the system. It fixes the structure and leads and distributes power and data cabling. Its amplitude can house inside KVM, thin client computers or any other kind of electronic equipment.

The ADVANTIS New Generation system favors maximum connectivity with an optimal wiring organization.

Its modular design adapts to all requirements and configurations of 24x7x365 operating environments.