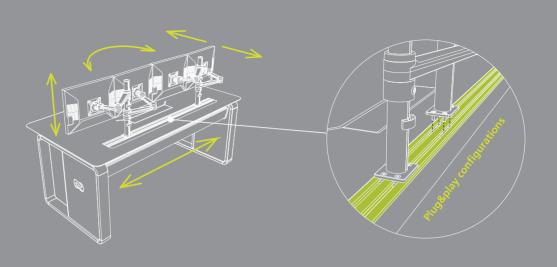

#### WI-4D SYSTEM

#### WI-STANDARD SYSTEM

tandard articulated arm system without extended regulation.

#### WI-RAIL SYSTEM

Control system using aluminum lane on the work surface.

#### WI-SPECIAL SYSTEM