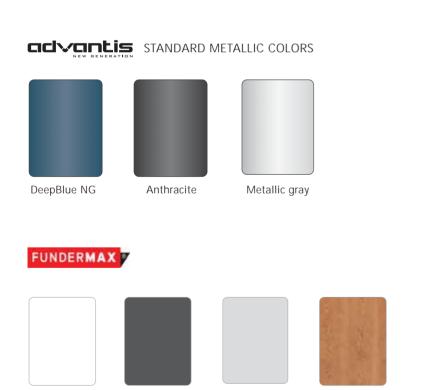

### Finishes >

The finishes are an intrinsic part of the product.

For this reason GESAB has defined optimal colors and finishes for ADVANTIS NG that we recommend to apply, both for aesthetical and functionality reasons. DeepBlue NG is the color that guides the cable management, the nuclear part of the system.