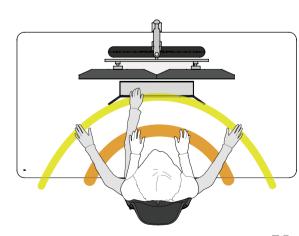

The new and exclusive arms systems put cables away from the operator, hide them from view, leaving the operational area free.

They fit all viewing needs and enhance the work with 4 dimensions ergonomics.

### Integration >

A melting pot of equipments, technologies, ideas and solutions that combine to provide balance, function and safety. No matter what setting or what performance is required, ADVANTIS NG integrates, perfectly, any device required.