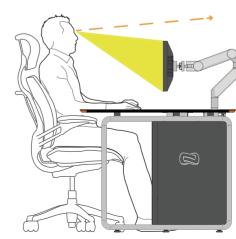

### Floating Work Surface >

In a place of high demand, the ADVANTIS New Generation console isolates the operator in a safe and healthy environment, free from vibration, thanks to the floating work plane.

The new and exclusive arms systems put cables away from the operator, hide them from view, leaving the operational area free.

They fit all viewing needs and enhance the work with 4 dimensions ergonomics.

A unique integrated illumination system with LED beacons designed to meet safety and functionality requirements.

In any situation, everything remains under control.