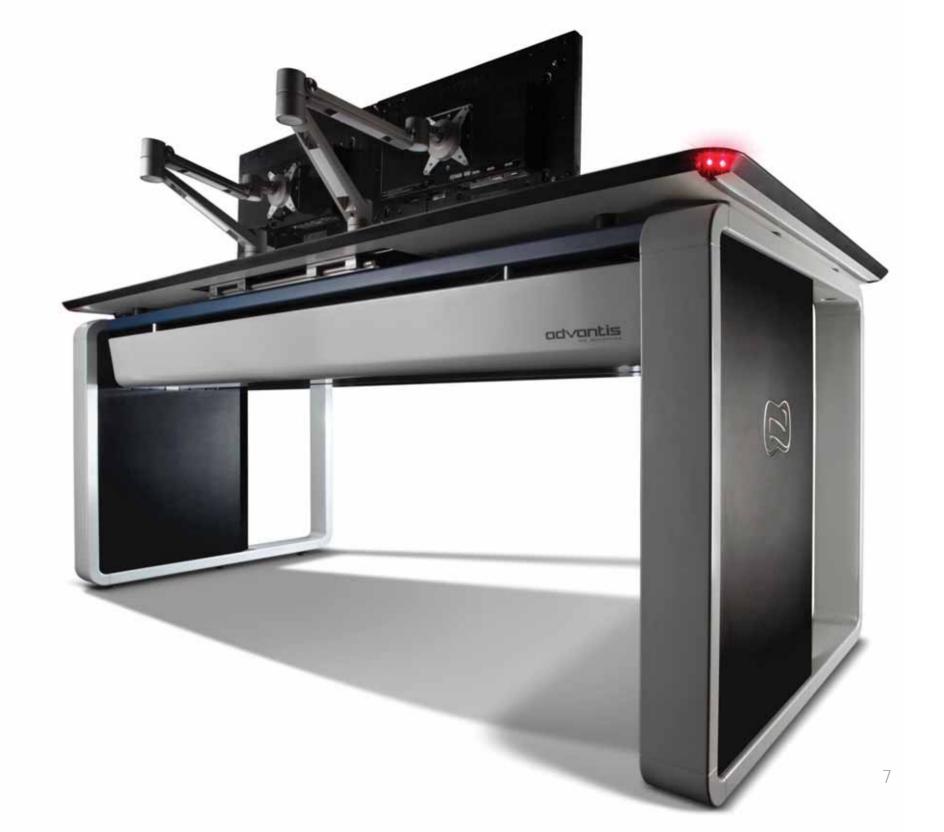

### Floating Work Surface >

In a place of high demand, the ADVANTIS New Generation console isolates the operator in a safe and healthy environment, free from vibration, thanks to the floating work plane.

The new and exclusive arms systems put cables away from the operator, hide them from view, leaving the operational area free.

They fit all viewing needs and enhance the work with 4 dimensions ergonomics.

A unique integrated illumination system with LED beacons designed to meet safety and functionality requirements.

In any situation, everything remains under control.