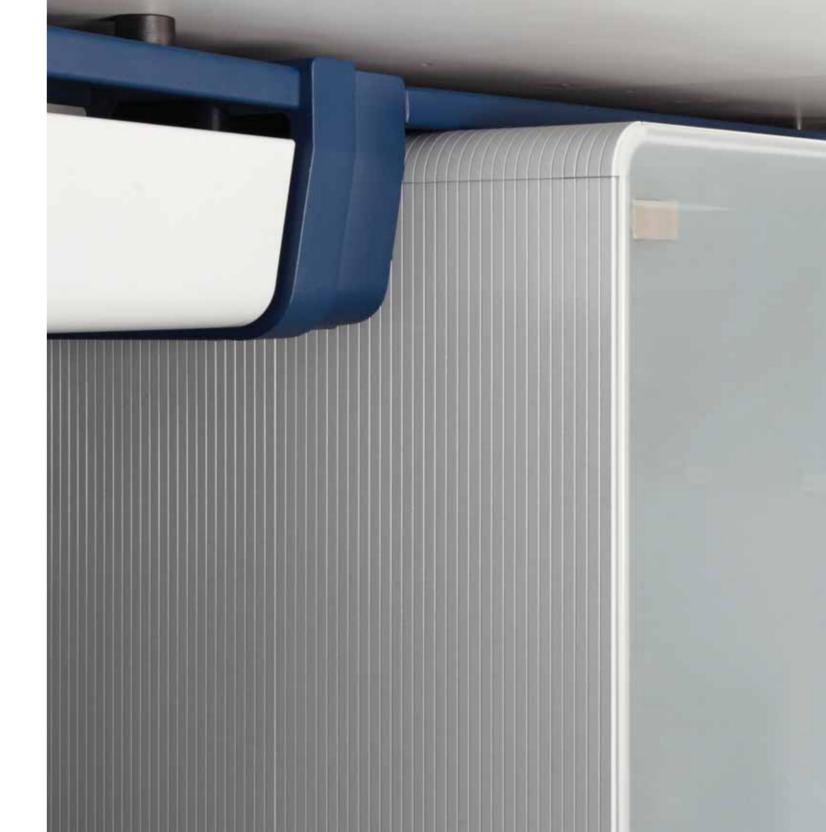

### Floating Work Surface >

In a place of high demand, the ADVANTIS New Generation console isolates the operator in a safe and healthy environment, free from vibration, thanks to the floating work plane.

A unique integrated illumination system with LED beacons designed to meet safety and functionality requirements.

In any situation, everything remains under control.