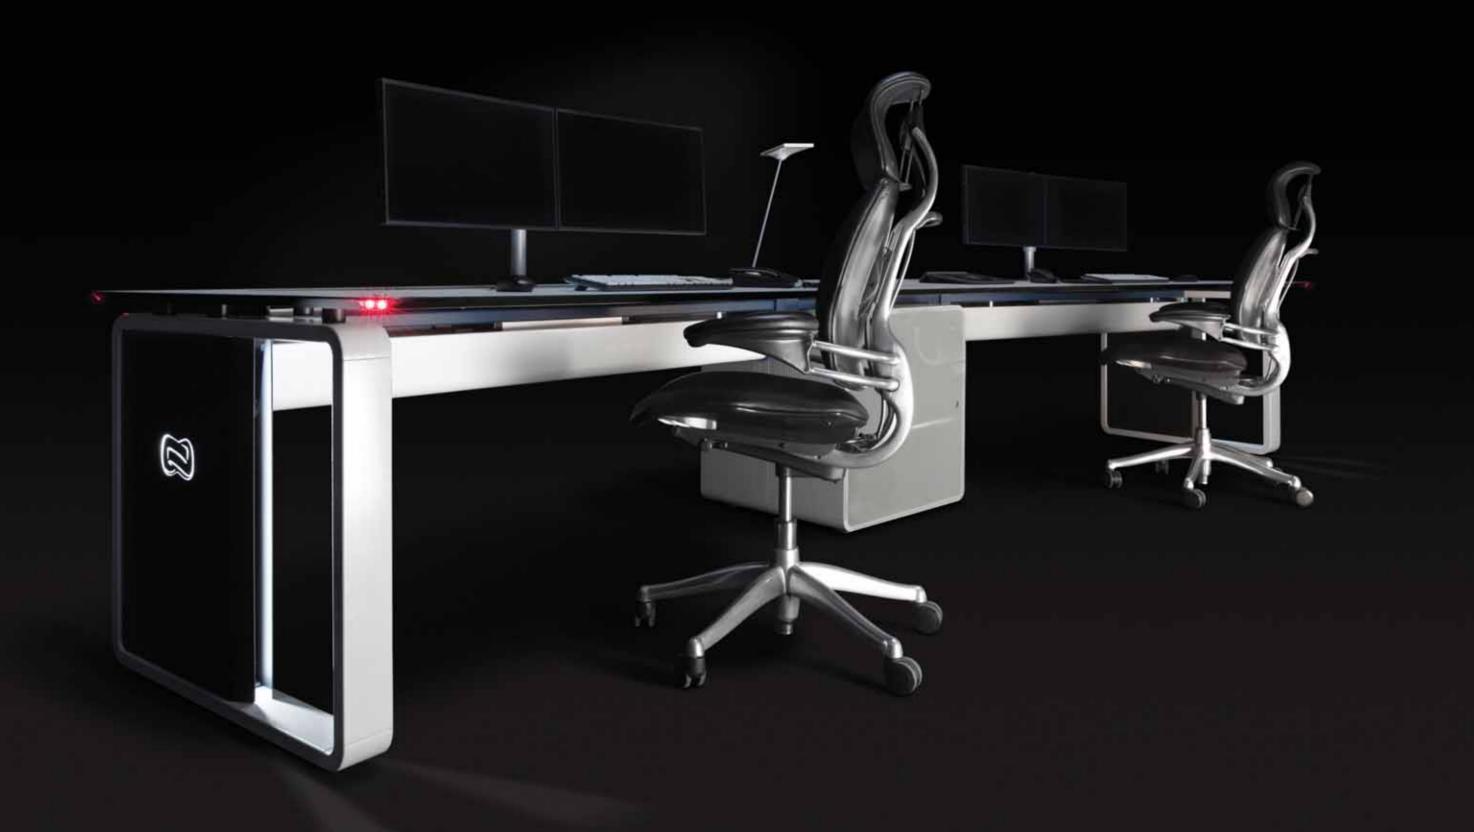

### Connectivity >

An infinite universe that comes together; it connects. Bidirectional pulses travel through the system to keep the information moving 24 hours a day. 365 days a year.

ADVANTIS NG is ready for total control.

#### Human Factor >

Health, comfort and productivity. These are the three factors that, in that order, guide our designers.

GESAB'S ADVANTIS NG has been created fulfilling the UNE-EN 527-2011, ISO 11064-3 and NTP602.

### Integration >

A melting pot of equipments, technologies, ideas and solutions that combine to provide balance, function and safety. No matter what setting or what performance is required, ADVANTIS NG integrates, perfectly, any device required.