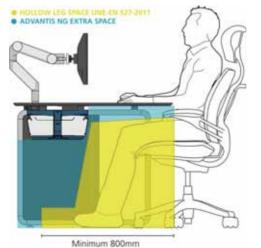

### Floating Work Surface >

In a place of high demand, the ADVANTIS New Generation console isolates the operator in a safe and healthy environment, free from vibration, thanks to the floating work plane.

#### Human Factor >

Health, comfort and productivity. These are the three factors that, in that order, guide our designers.

GESAB'S ADVANTIS NG has been created fulfilling the UNE-EN 527-2011, ISO 11064-3 and NTP602.

"The action creates the form" is our philosophy in design: we provide solutions that are tailored to the working postures of the operator.

3.