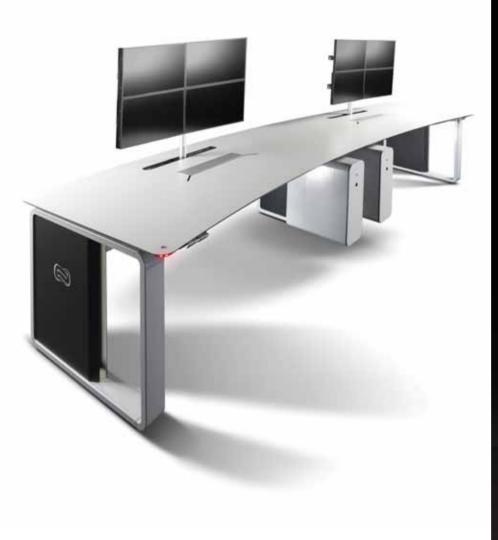

The ADVANTIS New Generation system favors maximum connectivity with an optimal wiring organization.

Its modular design adapts to all requirements and configurations of 24x7x365 operating environments.

## Technical Buck >

For the most demanding environments in terms of technical equipment, ADVANTIS New Generation has a wide range of bucks that are integrated as never before in the very structure of the console to ensure direct communication with the rest of the console sectors and facilitate their integration.