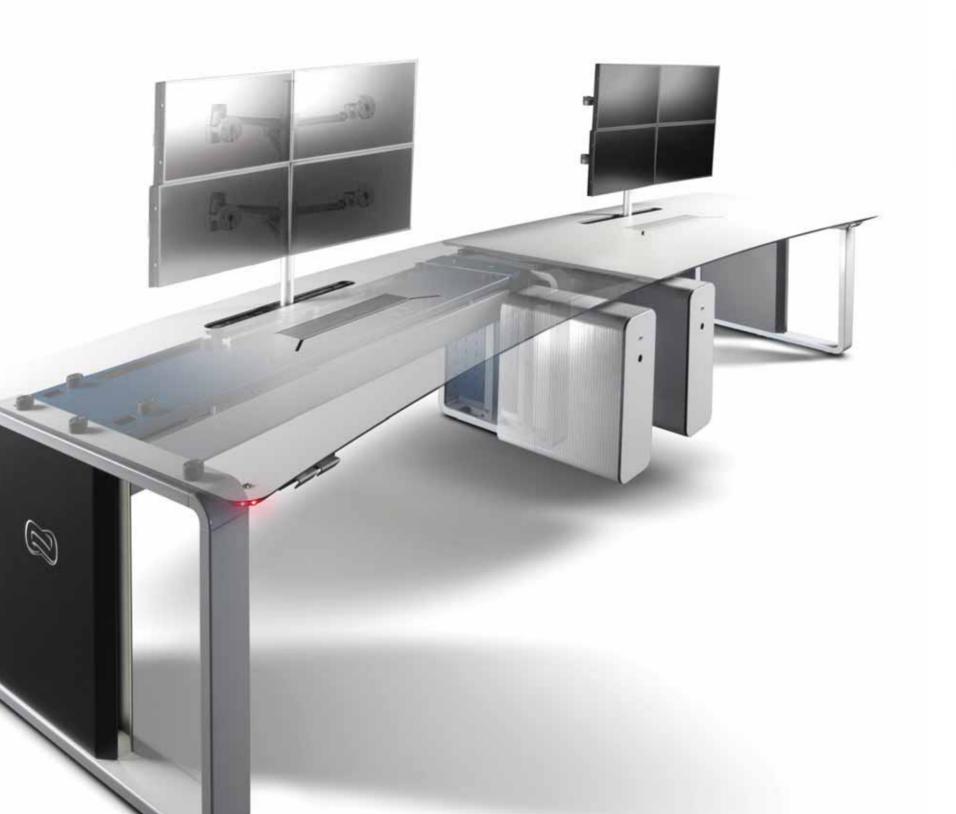

#### **Beyond Technology**

It is the backbone of the system. It fixes the structure and leads and distributes power and data cabling. Its amplitude can house inside KVM, thin client computers or any other kind of electronic equipment.

The ADVANTIS New Generation system favors maximum connectivity with an optimal wiring organization.

Its modular design adapts to all requirements and configurations of 24x7x365 operating environments.

### Floating Work Surface >

In a place of high demand, the ADVANTIS New Generation console isolates the operator in a safe and healthy environment, free from vibration, thanks to the floating work plane.

The new and exclusive arms systems put cables away from the operator, hide them from view, leaving the operational area free.

They fit all viewing needs and enhance the work with 4 dimensions ergonomics.

A unique integrated illumination system with LED beacons designed to meet safety and functionality requirements.

In any situation, everything remains under control.

## Technical Buck >

For the most demanding environments in terms of technical equipment, ADVANTIS New Generation has a wide range of bucks that are integrated as never before in the very structure of the console to ensure direct communication with the rest of the console sectors and facilitate their integration.

### Connectivity >

An infinite universe that comes together; it connects. Bidirectional pulses travel through the system to keep the information moving 24 hours a day. 365 days a year.

ADVANTIS NG is ready for total control.