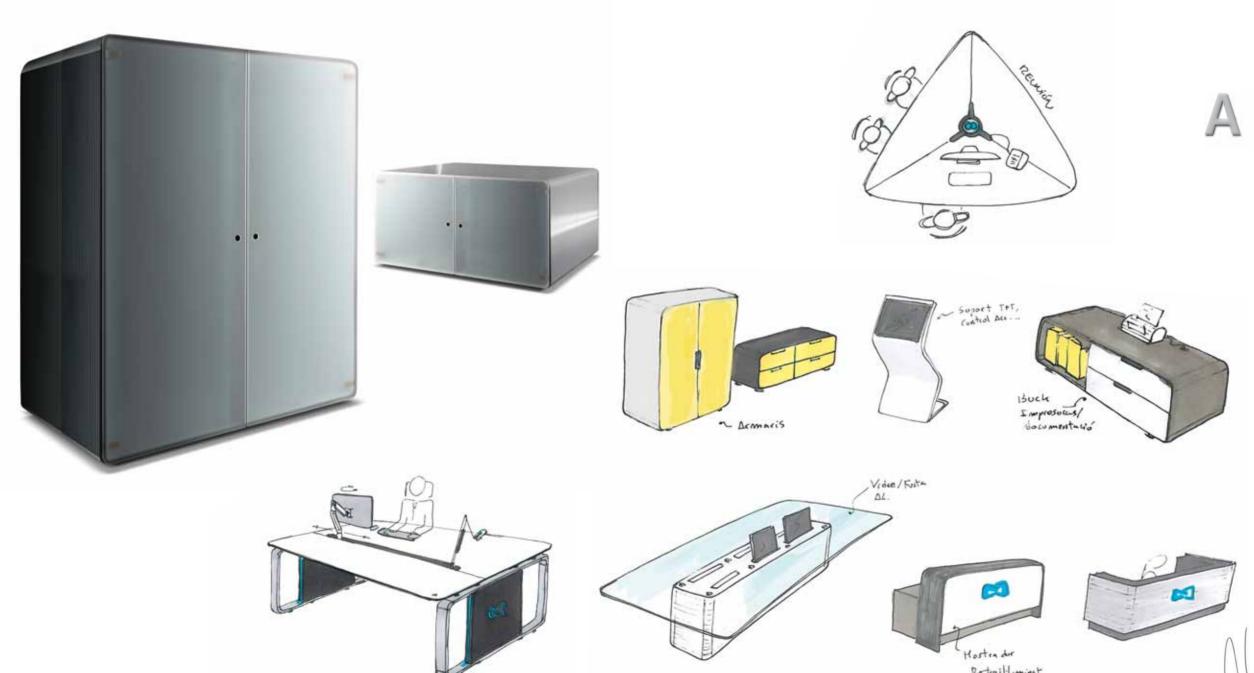

#### CONFIGURATION

The system

A global concept

27

#### DIFFERENTIAL ELEMENTS

Spinal Beam
Nexus Gate
Nexus Gate
30
Floating Operational Area
Visual Ergonomics
34
Safety
36

Personal Dock 38 i-Box 40

Technical Buck