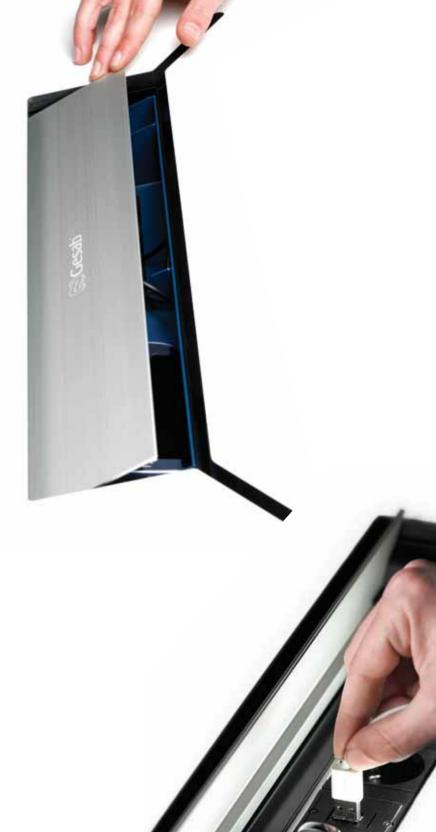

#### DIFFERENTIAL ELEMENTS

Spinal Beam
Nexus Gate
Nexus Gate
30
Floating Operational Area
Visual Ergonomics
34
Safety
36

Personal Dock 38 i-Box 40

Technical Buck