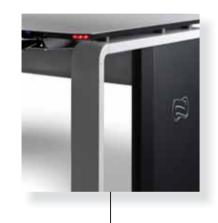

A unique integrated illumination system with LED beacons designed to meet safety and functionality requirements.

In any situation, everything remains under control.