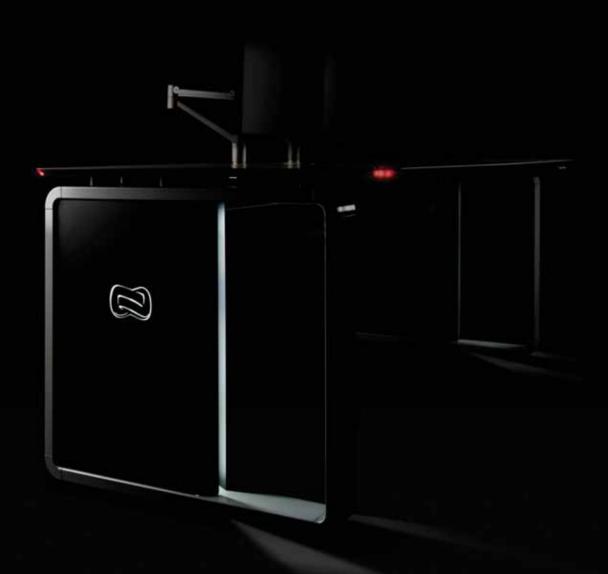

#### **Beyond Technology**

It is the backbone of the system. It fixes the structure and leads and distributes power and data cabling. Its amplitude can house inside KVM, thin client computers or any other kind of electronic equipment.

The ADVANTIS New Generation system favors maximum connectivity with an optimal wiring organization.

Its modular design adapts to all requirements and configurations of 24x7x365 operating environments.

### Floating Work Surface >

In a place of high demand, the ADVANTIS New Generation console isolates the operator in a safe and healthy environment, free from vibration, thanks to the floating work plane.

## Technical Buck >

For the most demanding environments in terms of technical equipment, ADVANTIS New Generation has a wide range of bucks that are integrated as never before in the very structure of the console to ensure direct communication with the rest of the console sectors and facilitate their integration.