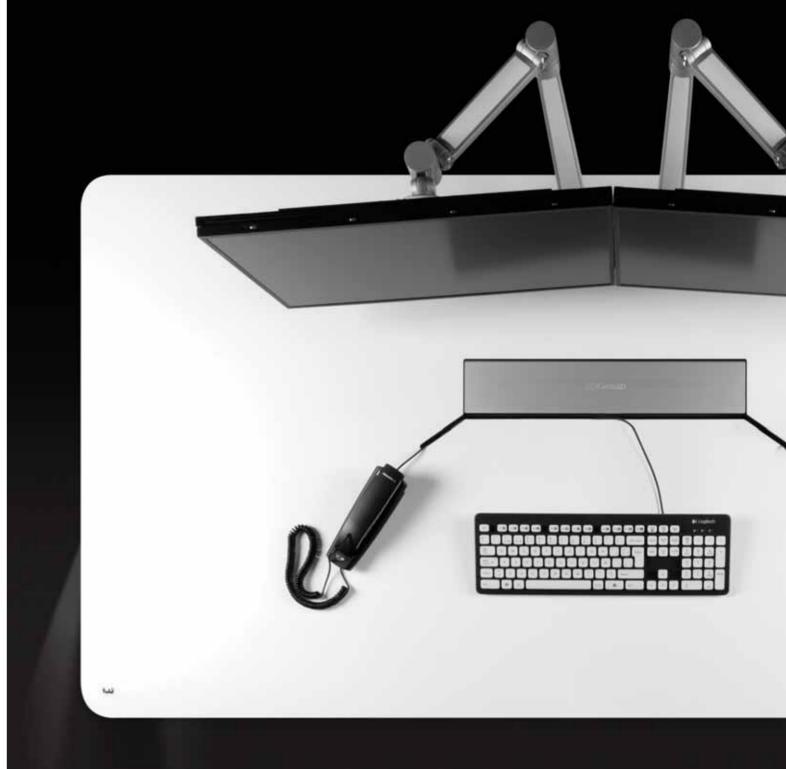

### Floating Work Surface >

In a place of high demand, the ADVANTIS New Generation console isolates the operator in a safe and healthy environment, free from vibration, thanks to the floating work plane.

The new and exclusive arms systems put cables away from the operator, hide them from view, leaving the operational area free.

They fit all viewing needs and enhance the work with 4 dimensions ergonomics.

A unique integrated illumination system with LED beacons designed to meet safety and functionality requirements.

In any situation, everything remains under control.

### Connectivity >

An infinite universe that comes together; it connects. Bidirectional pulses travel through the system to keep the information moving 24 hours a day. 365 days a year.

ADVANTIS NG is ready for total control.