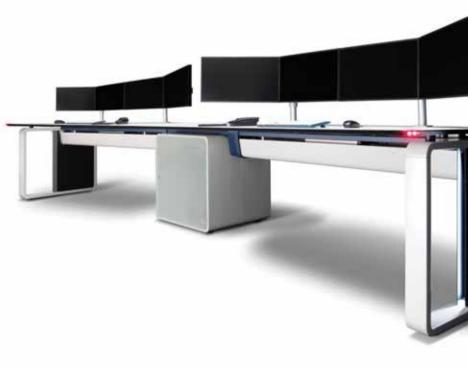

The ADVANTIS New Generation system favors maximum connectivity with an optimal wiring organization.

Its modular design adapts to all requirements and configurations of 24x7x365 operating environments.

### Floating Work Surface >

In a place of high demand, the ADVANTIS New Generation console isolates the operator in a safe and healthy environment, free from vibration, thanks to the floating work plane.

The new and exclusive arms systems put cables away from the operator, hide them from view, leaving the operational area free.

They fit all viewing needs and enhance the work with 4 dimensions ergonomics.