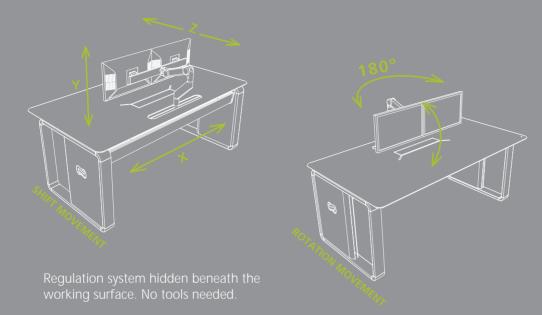

### Floating Work Surface >

In a place of high demand, the ADVANTIS New Generation console isolates the operator in a safe and healthy environment, free from vibration, thanks to the floating work plane.

The new and exclusive arms systems put cables away from the operator, hide them from view, leaving the operational area free.

They fit all viewing needs and enhance the work with 4 dimensions ergonomics.

A unique integrated illumination system with LED beacons designed to meet safety and functionality requirements.

In any situation, everything remains under control.