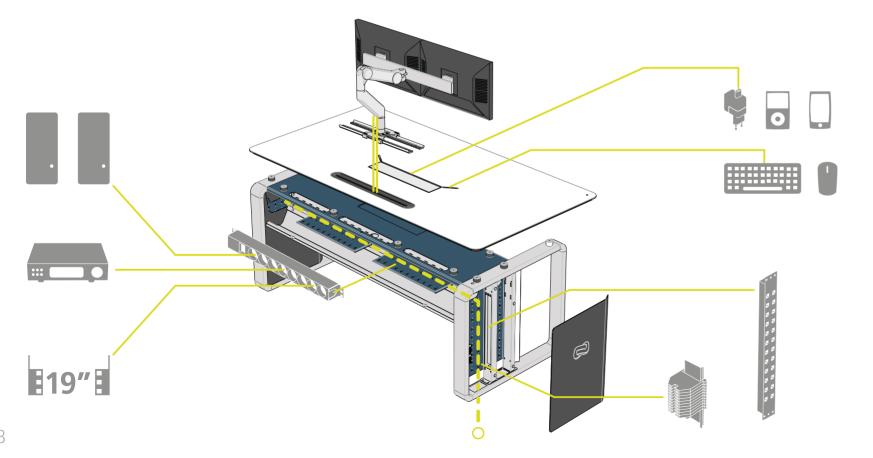

#### **Beyond Technology**

It is the backbone of the system. It fixes the structure and leads and distributes power and data cabling. Its amplitude can house inside KVM, thin client computers or any other kind of electronic equipment.

The ADVANTIS New Generation system favors maximum connectivity with an optimal wiring organization.

Its modular design adapts to all requirements and configurations of 24x7x365 operating environments.

## Technical Buck >

For the most demanding environments in terms of technical equipment, ADVANTIS New Generation has a wide range of bucks that are integrated as never before in the very structure of the console to ensure direct communication with the rest of the console sectors and facilitate their integration.

### Integration >

A melting pot of equipments, technologies, ideas and solutions that combine to provide balance, function and safety. No matter what setting or what performance is required, ADVANTIS NG integrates, perfectly, any device required.