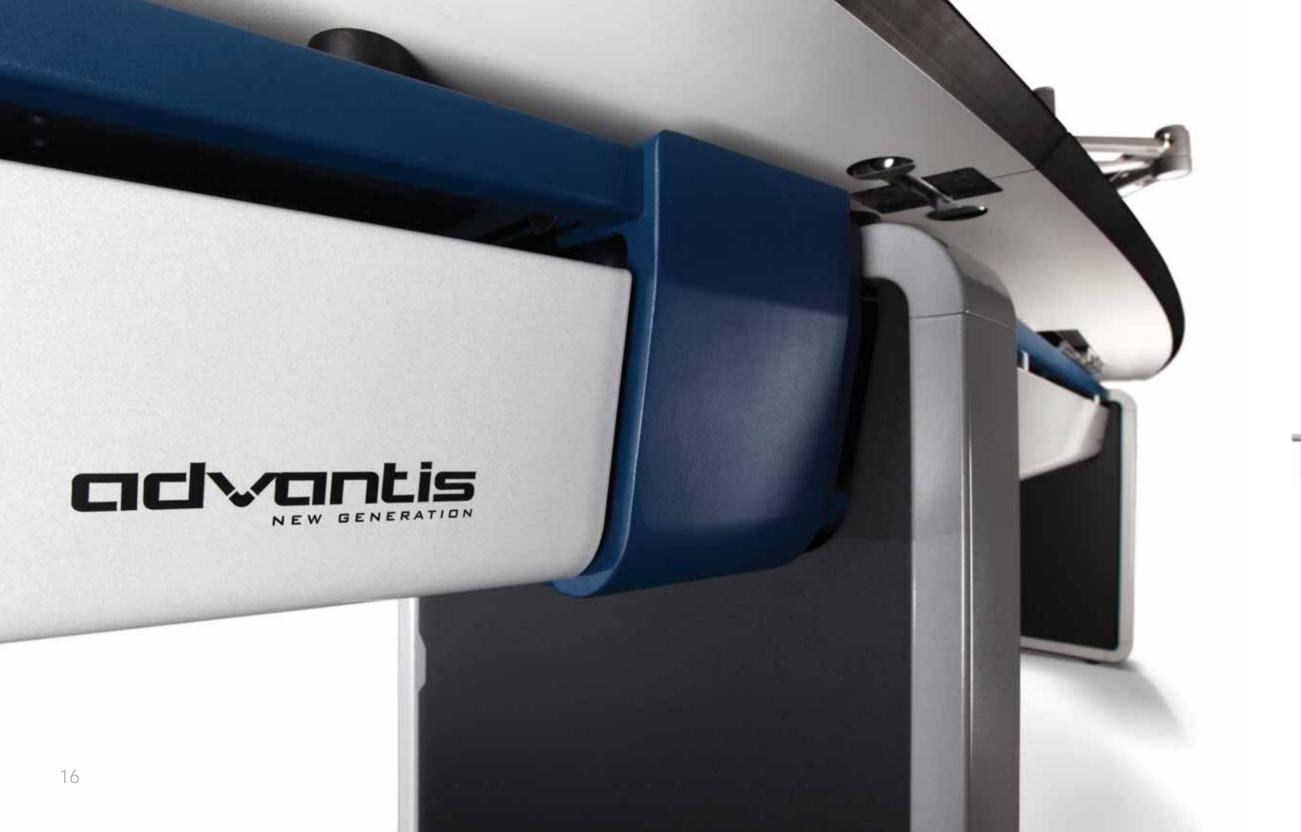

### Floating Work Surface >

In a place of high demand, the ADVANTIS New Generation console isolates the operator in a safe and healthy environment, free from vibration, thanks to the floating work plane.

The new and exclusive arms systems put cables away from the operator, hide them from view, leaving the operational area free.

They fit all viewing needs and enhance the work with 4 dimensions ergonomics.

### Finishes >

The finishes are an intrinsic part of the product.

For this reason GESAB has defined optimal colors and finishes for ADVANTIS NG that we recommend to apply, both for aesthetical and functionality reasons. DeepBlue NG is the color that guides the cable management, the nuclear part of the system.